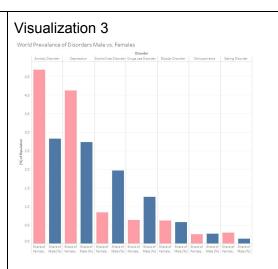

#### Prevalence of specific mental health disorders and substance abuse disorders males .vs females

Multiple datasets with the:

- 1. Prevalence of alcohol use disorders males. vs females
- 2. Prevalence of drug use disorders males. vs females
- 3. Prevalence of anxiety disorders males. vs females
- 4. Prevalence of depression disorders males. vs females
- 5. Prevalence of bipolar disorders males. vs females
- 6. Prevalence of schizophrenia disorders males. vs females
- 7. Prevalence of eating disorders males. vs females

Institute of Health Metrics and Evaluation (IHME) Reported in Global Burden of Disease (GBD

- Collected from documentation of diagnoses
- Time span of 1990-2017
- Globally per country and region

Gapminder, HYDE (2016) and United Nations Population Division (2019)

- Data constructed by a long-run population series, population estimates and population prospects, Moreover, data have been combined and labeled per continent.
- Time span of -10.000 to 2019
- Globally per country and region

World Health Organization (WHO) international classification of Diseases (ICD).

- Time span 2015
- Global by country
- Collected from documentation of diagnoses

Presented by Hannah Ritchie and Max Roser Retrieved from Our World in Data First published: April 2018 <u>https://ourworldindata.org/alcohol-consumption</u> <u>https://ourworldindata.org/illicit-drug-use</u> https://ourworldindata.org/mental-health#prevalenc

| e-of-mental-health-disorders-by-genders |  |
|-----------------------------------------|--|
|                                         |  |