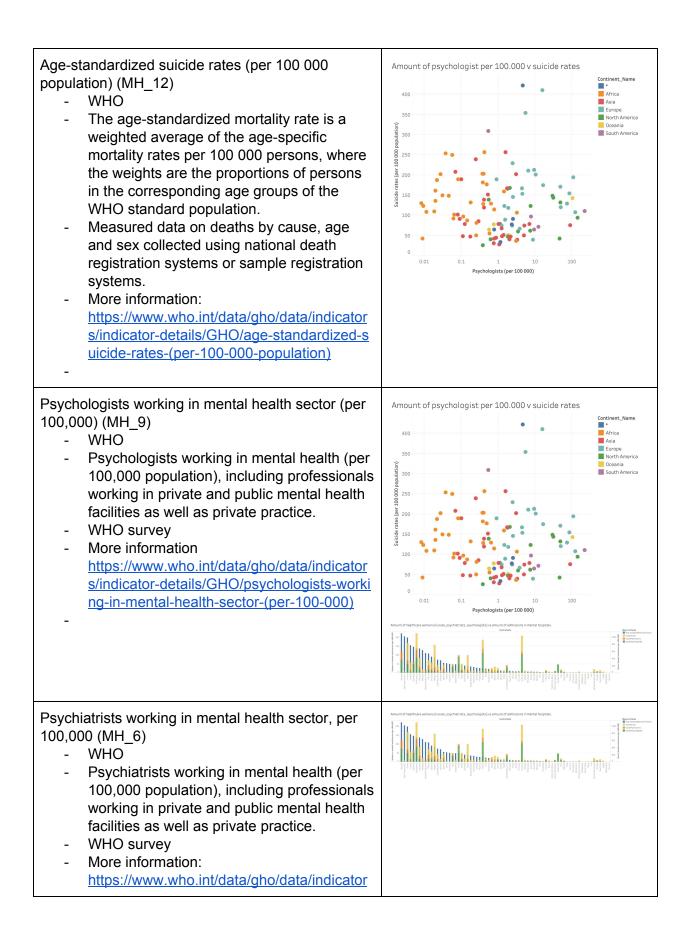

#### Government

| Datasets used                                                                                                                                                                                                                                      | Visualizations                                                                                                                 |
|----------------------------------------------------------------------------------------------------------------------------------------------------------------------------------------------------------------------------------------------------|--------------------------------------------------------------------------------------------------------------------------------|
| Current health expenditure<br>- The world bank<br>- %GDP expenditure<br>- <u>https://data.worldbank.org/indicator/SH.XPD</u><br>.CHEX.GD.ZS                                                                                                        |                                                                                                                                |
| <ul> <li>Link between mental health and suicide</li> <li>Our World in Data</li> <li>Suicide rate vs prevelance of mental health</li> <li><u>https://ourworldindata.org/mental-health</u></li> </ul>                                                | Suicide rate (deaths per 100,000) vs expenditure on mental health<br>as a percentage of total government expenditure on health |
| <ul> <li>Share with depression</li> <li>Our World in Data</li> <li>Share with depression</li> <li><u>https://ourworldindata.org/mental-health</u></li> </ul>                                                                                       | Depression rate(%) vs incomePerCapita                                                                                          |
| <ul> <li>Median income by country <ul> <li>World population review</li> <li>Median incomePercapita &amp; income<br/>Perhousehold</li> <li><u>https://worldpopulationreview.com/countries</u><br/>/median-income-by-country/</li> </ul> </li> </ul> | Depression rate(%) vs incomePerCapita                                                                                          |

Suicide rate (deaths per 100,000) vs expenditure on mental health as a percentage of total government expenditure on health