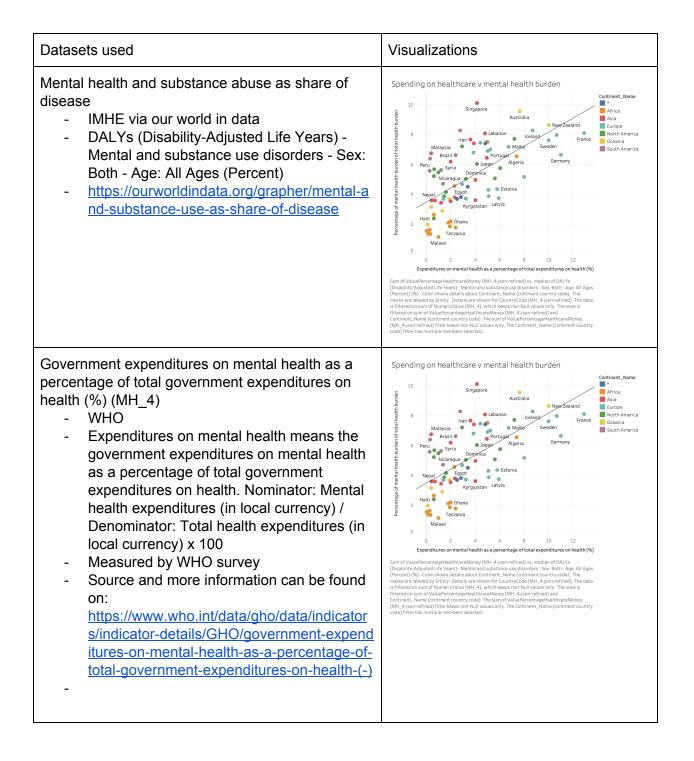

#### Government

| Datasets used                                                                                                                                                                                                                                      | Visualizations                                                                                                                 |
|----------------------------------------------------------------------------------------------------------------------------------------------------------------------------------------------------------------------------------------------------|--------------------------------------------------------------------------------------------------------------------------------|
| Current health expenditure<br>- The world bank<br>- %GDP expenditure<br>- <u>https://data.worldbank.org/indicator/SH.XPD</u><br>.CHEX.GD.ZS                                                                                                        |                                                                                                                                |
| <ul> <li>Link between mental health and suicide</li> <li>Our World in Data</li> <li>Suicide rate vs prevelance of mental health</li> <li><u>https://ourworldindata.org/mental-health</u></li> </ul>                                                | Suicide rate (deaths per 100,000) vs expenditure on mental health<br>as a percentage of total government expenditure on health |
| <ul> <li>Share with depression</li> <li>Our World in Data</li> <li>Share with depression</li> <li><u>https://ourworldindata.org/mental-health</u></li> </ul>                                                                                       | Depression rate(%) vs incomePerCapita                                                                                          |
| <ul> <li>Median income by country <ul> <li>World population review</li> <li>Median incomePercapita &amp; income<br/>Perhousehold</li> <li><u>https://worldpopulationreview.com/countries</u><br/>/median-income-by-country/</li> </ul> </li> </ul> | Depression rate(%) vs incomePerCapita                                                                                          |

Expenditures on health by country

- World population review
- Government expenditures on mental health as a percentage of total government expenditures on health (%)
- <u>https://www.who.int/data/gho/data/indicators</u> /indicator-details/GHO/government-expendit ures-on-mental-health-as-a-percentage-of-t otal-government-expenditures-on-health-(-)