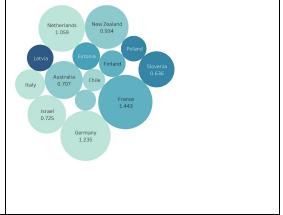

Expenditures on health by country

- World population review
- Government expenditures on mental health as a percentage of total government expenditures on health (%)
- <u>https://www.who.int/data/gho/data/indicators</u> /indicator-details/GHO/government-expendit ures-on-mental-health-as-a-percentage-of-t otal-government-expenditures-on-health-(-)