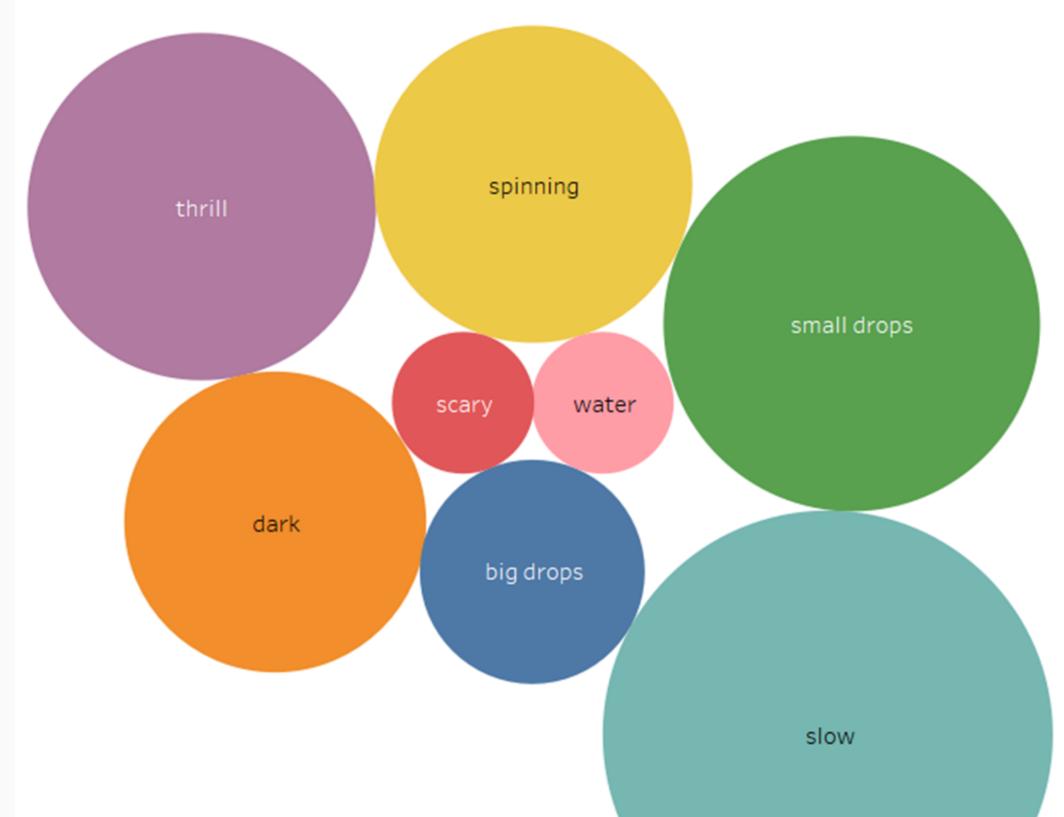

# MAGIC KINGDOM (JORGE)

FUN VISUALIZATIONS:

### Ride type frequency Disney World Resort

Slow (20 appearances) Small Drops (14 appearances) Thrill (12 appearances) Spinning (10 appearances) Dark (9 appearances) Big Drops (5 appearances) Scary (2 appearances) Water (2 appearances)