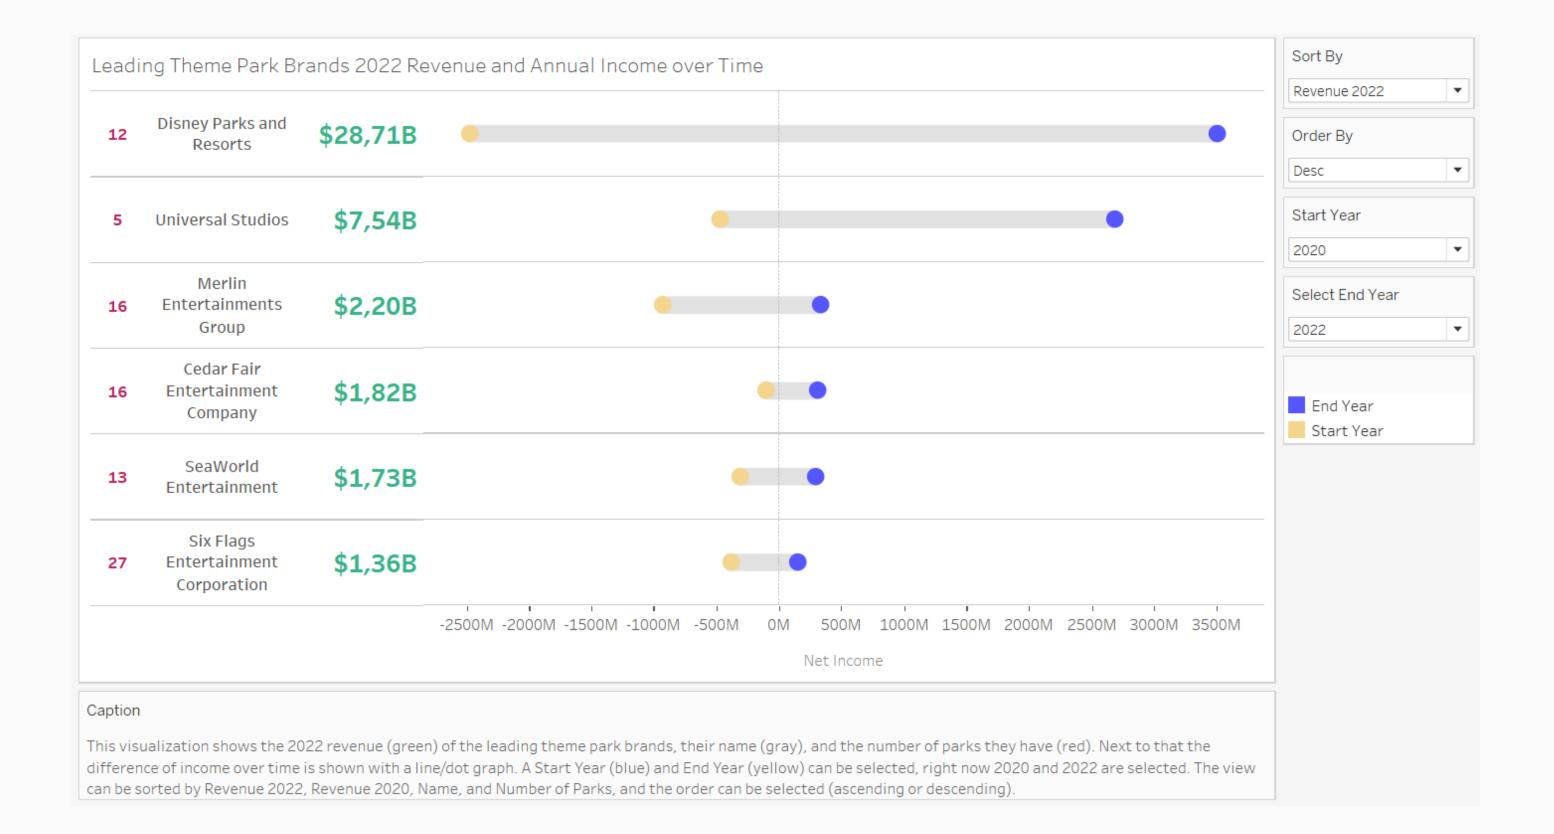

#### DASHBOARD:

Leading Theme Park Brands 2022 Revenue and Annual Income over Time

Leading Theme Park Brands 2022 Revenue and Annual Income over Time

|   |                   |         |  |          | ,         |   |
|---|-------------------|---------|--|----------|-----------|---|
|   |                   |         |  | Order By |           |   |
| 5 | Universal Studios | \$7,54B |  |          | Asc       | • |
|   |                   |         |  |          | Sort By   |   |
|   | Disney Parks and  |         |  |          | Number of |   |

Start and End year can be selected and changed the main graph. The order and sort change the order accordingly.

DASHBOARD: