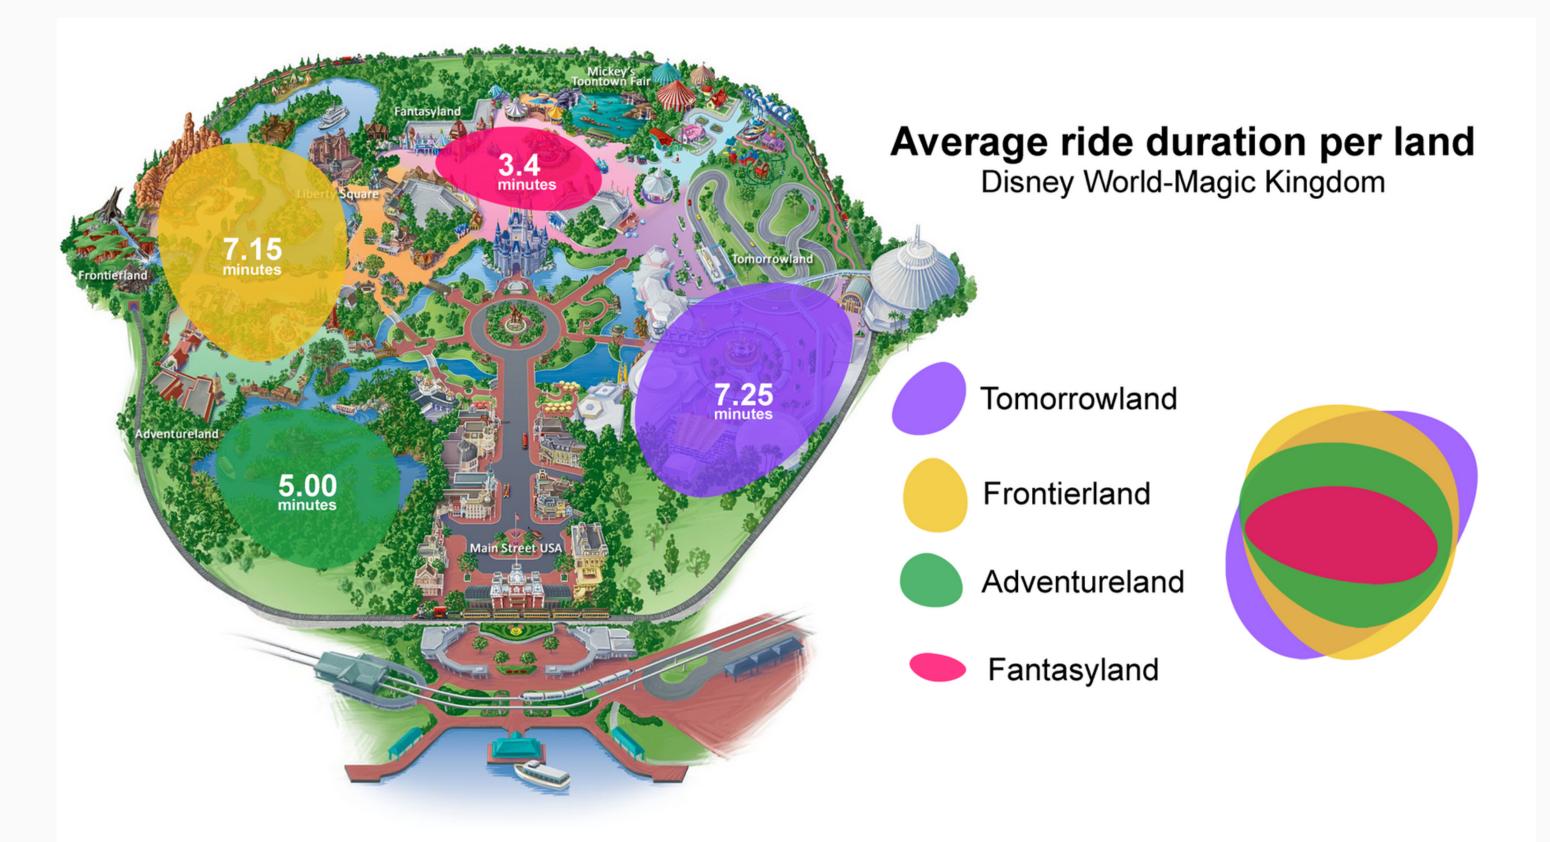

# DATA VISUALIZATION

THEME PARKS

# GROUP 12

MARÍA COBO MUŇOZ JORGE DAVO SAINZ JORIS KÖSTER FRAN KARLOVIĆ ANICA KRÜGER

#### SUSANNE FUENTES BONGENAAR



# VISUALIZATIONS

# DEMOGRAPHICS (MARIA)

ACADEMIC VISUALIZATIONS:

### What theme parks do CreaTers visit



## DEMOGRAPHICS (MARIA)

#### ACADEMIC VISUALIZATIONS:



Magic Kingdom's crowd calendar (all time)

% of full capacity



### DEMOGRAPHICS (MARIA)

FUN VISUALIZATIONS:





# MAGIC KINGDOM (JORGE)

### ACADEMIC VISUALIZATIONS:

### Trend In theme pak attractions DisneyWorld





# MAGIC KINGDOM (JORGE)

FUN VISUALIZATIONS:





### Ride type frequency Disney World Resort

Slow (20 appearances) Small Drops (14 appearances) Thrill (12 appearances) Spinning (10 appearances) Dark (9 appearances) Big Drops (5 appearances) Scary (2 appearances) Water (2 appearances)





# ROLLERCOASTERS (JORIS)

#### ACADEMIC VISUALIZATIONS:



| Steel Roller Coasters around the wor | rld Speed/Height |   |  |
|--------------------------------------|------------------|---|--|
| 160                                  |                  |   |  |
| 140                                  |                  | 0 |  |



# ROLLERCOASTERS (JORIS)

#### FUN VISUALIZATIONS:





# INJURIES (FRAN) ACADEMIC VISUALIZATIONS:



|                                                     | COASTER