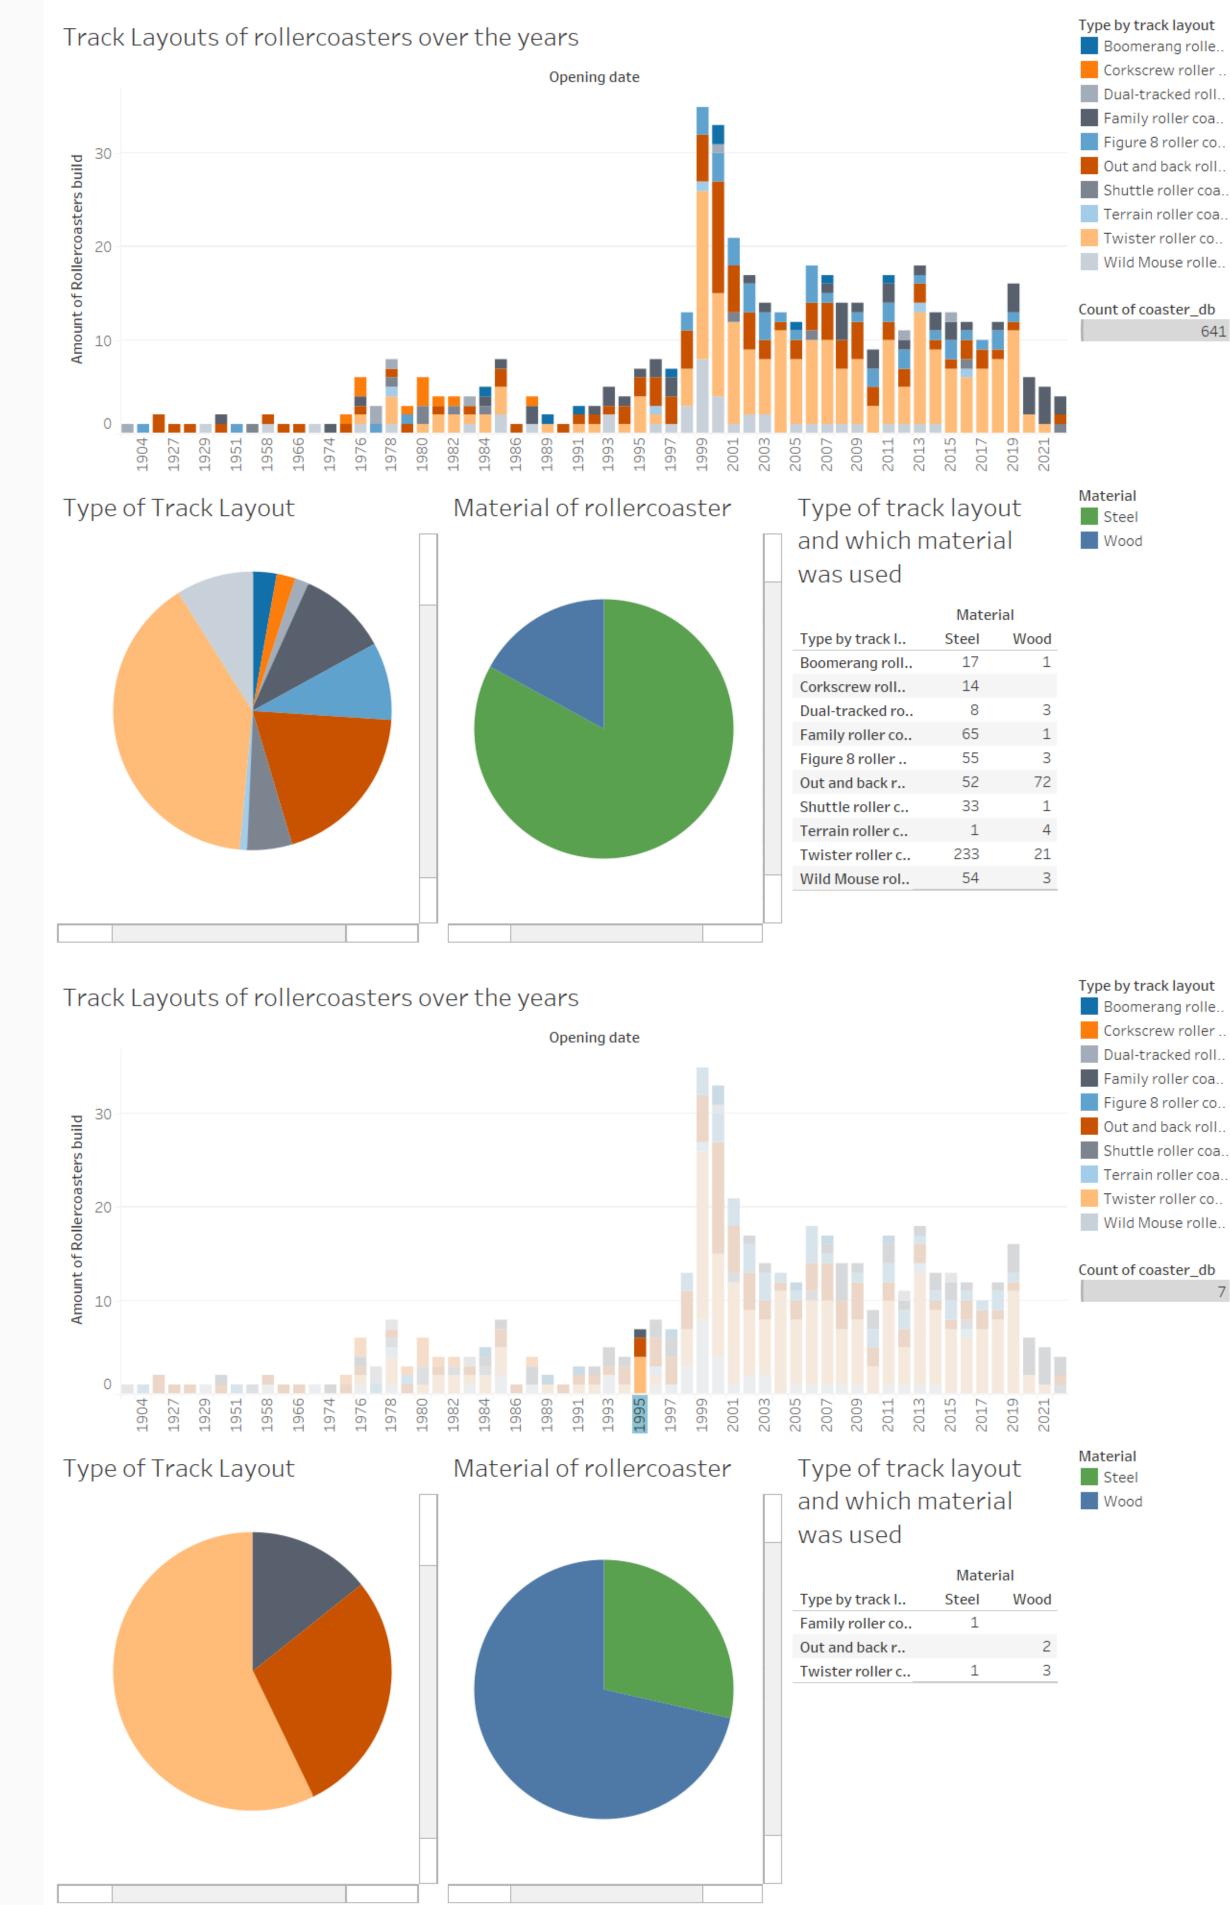

#### Track Layouts of rollercoasters over the years

Count of coaster\_db for each Opening date Year. Colour shows details about Type by track layout. The view is filtered on Type by track layout and Opening date Year. The Type by track layout filter keeps 10 of 60 members. The Opening date Year filter excludes Null.

#### DASHBAORD:

chart can be selected and pie charts and table change accordingly

Year in stacked bar