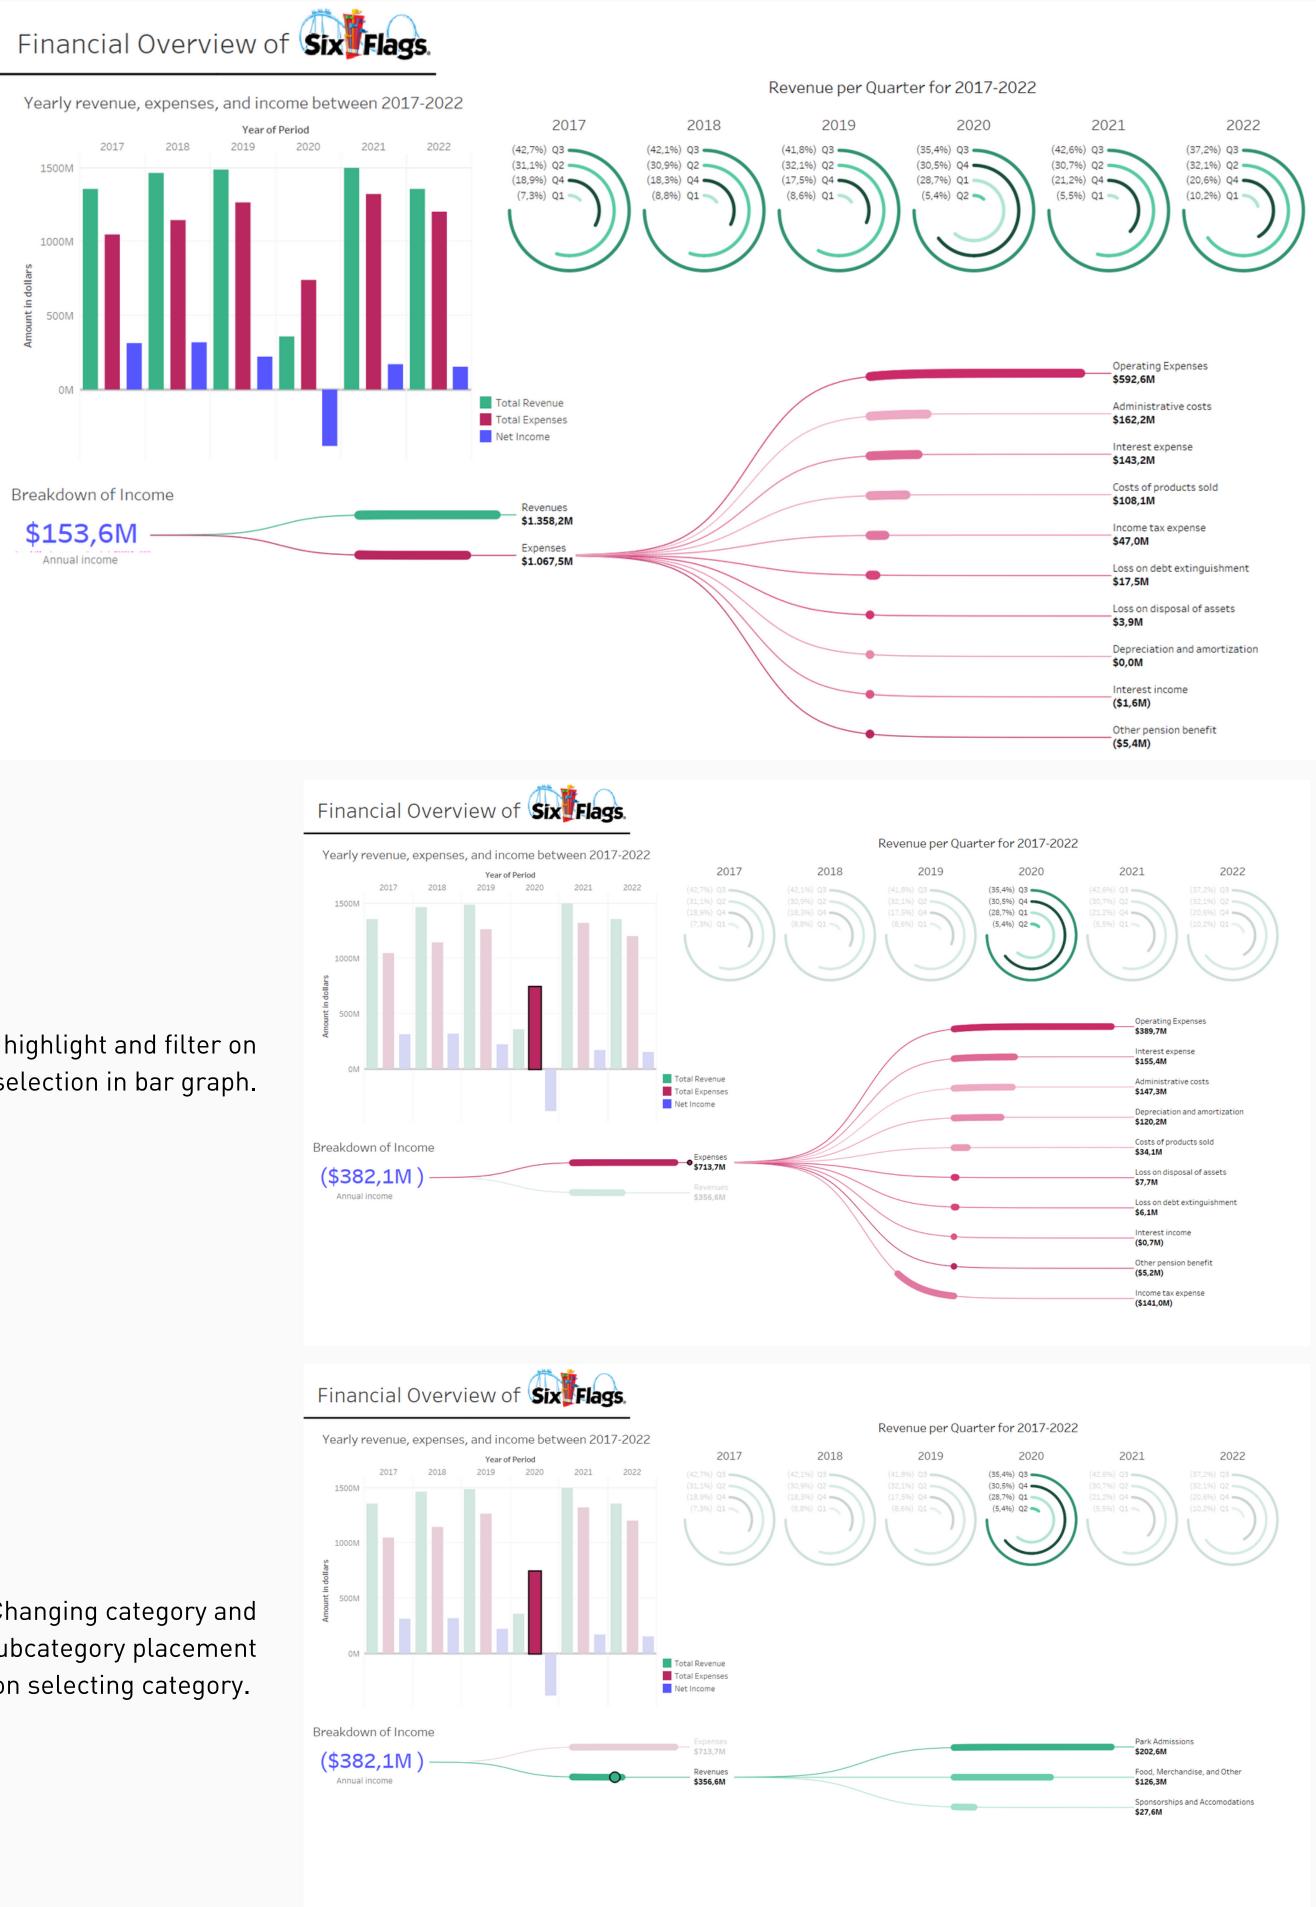

#### ACADEMIC VISUALIZATIONS:

The colored bars show the relative amount of revenue per quarter compared to the total revenue in a specific year. The Color represents the quarter, and the lenght of the bar represents the relative contribution compared to the other quarters. shows the Quarter. The labels show detailed information about the amount of revenue, the relative contribution to the total revenue, and the quarter. The view is filtered on year, which is here set at 2022.

Start and End year can be selected and changed the main graph. The order and sort change the order accordingly.

DASHBOARD:

#### Year highlight and filter on selection in bar graph.

Changing category and subcategory placement on selecting category.