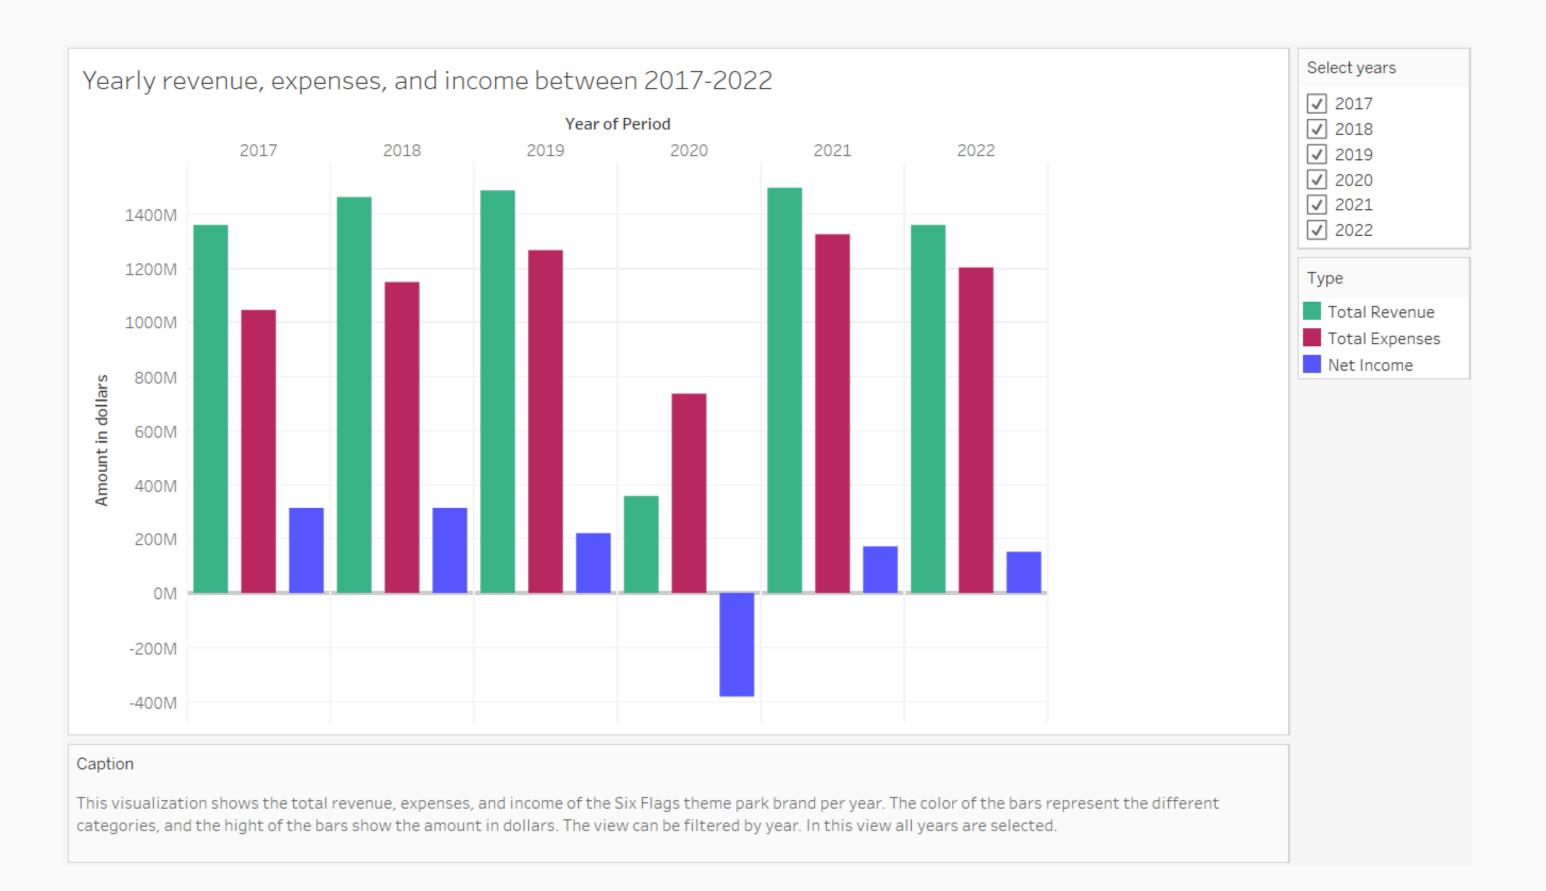

>PH(<br>PH(<br>AN) | ALS                |

### HISTORY (ANICA) ACADEMIC VISUALIZATIONS:

Amount of Rollercoasters build per year from 1884 until 2022



The trend of count of Rollercoaster for Year Year. The view is filtered on Year Year, which keeps non-Null values only.



#### Track Layouts of rollercoasters over the years

Count of coaster\_db for each Opening date Year. Colour shows details about Type by track layout. The view is filtered on Type by track layout and Opening date Year. The Type by track layout filter keeps 10 of 60 members. The Opening date Year filter excludes Null.

# HISTORY (ANICA)

#### DASHBAORD:



chart can be selected and pie charts and table change accordingly

Year in stacked bar

## HISTORY (ANICA)

FUN VISUALIZATIONS:





#### ACADEMIC VISUALIZATIONS:





#### ACADEMIC VISUALIZATIONS:



The colored bars show the relative amount of revenue per quarter compared to the total revenue in a specific year. The Color represents the quarter, and the lenght of the bar represents the relative contribution compared to the other quarters. shows the Quarter. The labels show detailed information about the amount of revenue, the relative contribution to the total revenue, and the quarter. The view is filtered on year, which is here set at 2022.

#### DASHBOARD:

Leading Theme Park Brands 2022 Revenue and Annual Income over Time



Leading Theme Park Brands 2022 Revenue and Annual Income over Time

|   |                   |         |  |          | ,         |   |
|---|-------------------|---------|--|----------|-----------|---|
|   |                   |