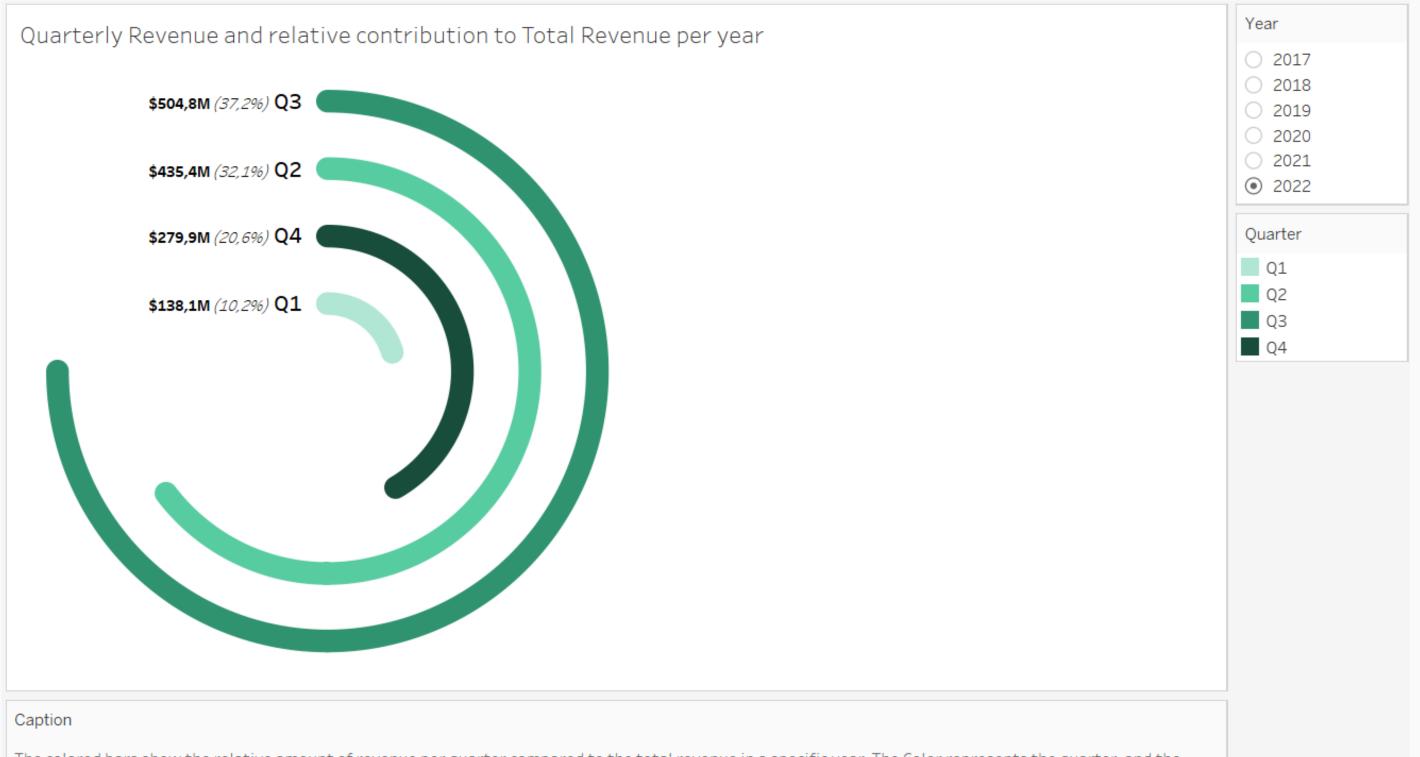

#### ACADEMIC VISUALIZATIONS:

The colored bars show the relative amount of revenue per quarter compared to the total revenue in a specific year. The Color represents the quarter, and the lenght of the bar represents the relative contribution compared to the other quarters. shows the Quarter. The labels show detailed information about the amount of revenue, the relative contribution to the total revenue, and the quarter. The view is filtered on year, which is here set at 2022.