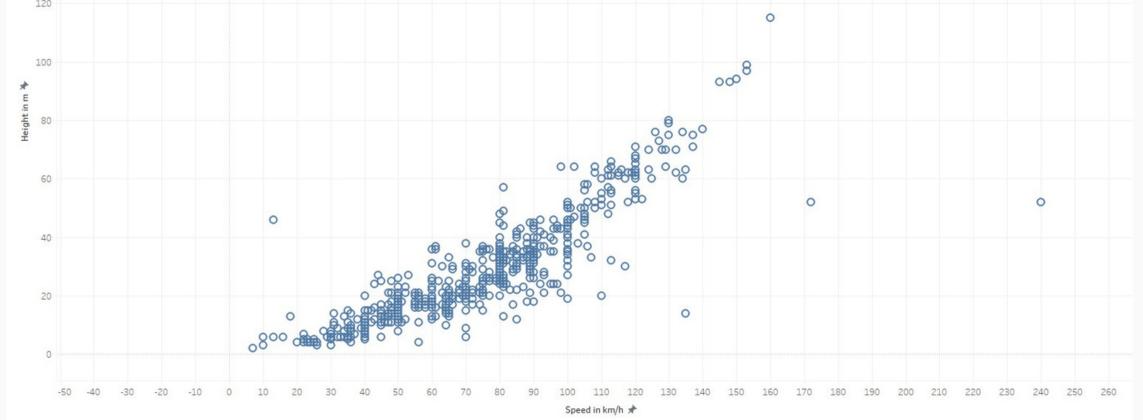

#### ACADEMIC VISUALIZATIONS:

| Steel Roller Coasters around the wor | rld Speed/Height |   |  |
|--------------------------------------|------------------|---|--|
| 160                                  |                  |   |  |
| 140                                  |                  | 0 |  |