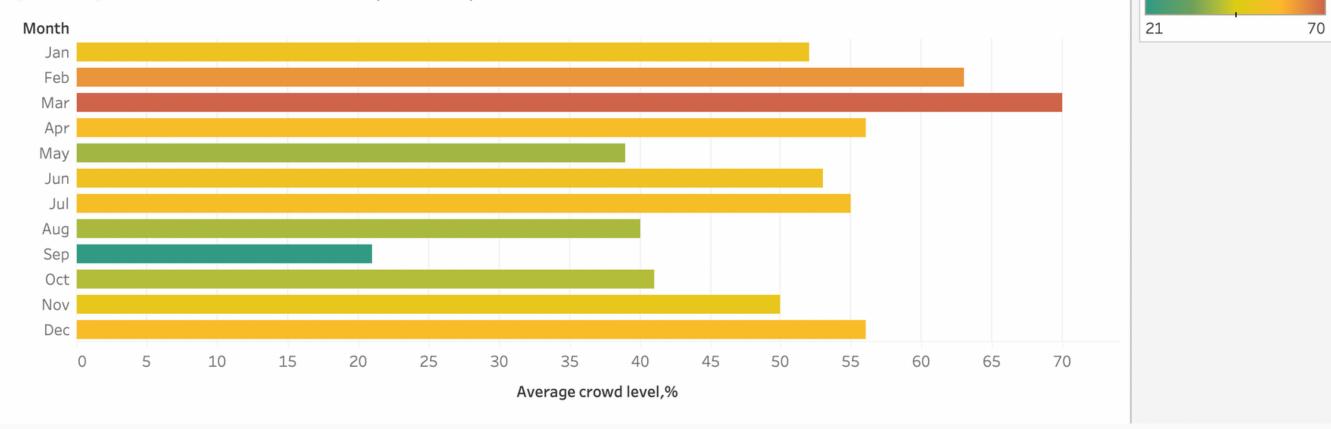

#### ACADEMIC VISUALIZATIONS:

Magic Kingdom's crowd calendar (all time)

% of full capacity

### DEMOGRAPHICS (MARIA)

FUN VISUALIZATIONS: