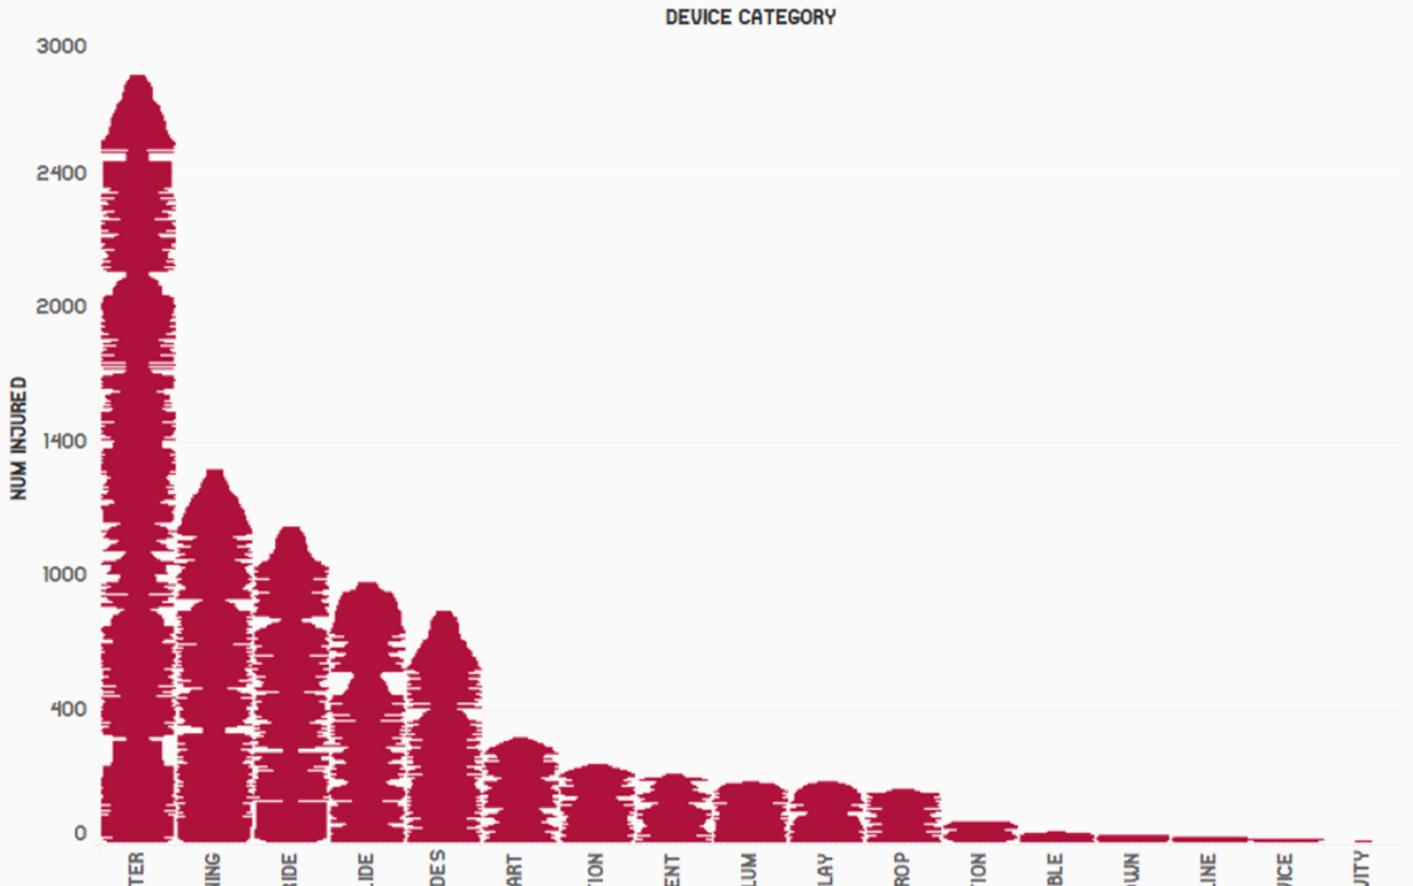

# INJURIES (FRAN) ACADEMIC VISUALIZATIONS:

|                                                     | COASTER                                                                                                                                                                                                                                                                                                                                                                                                                                                                                                                                                                                                                                                                                                                                                                                                                                                                                                                                                                                                                                                                                                                                                                                                                                                                                                                                                                                                                                                                                                                                                                                                                                                                                                                                                                                                                                                                                                                                                                                                                                                                                                                                                                                                                                                                                                                                                                                                                                                                                                                                                                                                                                                                                                                                                                                                                                                                                                                                                                                                                                                                                                                                                                                       | SPINNING                            | WATER RIDE | WATER SLIDE | CARS & TRACK RIDES | GO-KART | OTHER ATTRACTION | PLAY EQUIPMENT | PENDULUM                                           | AQUA TIC PLAY      | VERTICAL DROP | FLOAT ATTRACTION | INFLATABLE        | NINNNNN | TRAMPOLINE | WAVE DEVICE                                          | CHALLENGE ACTIVITY |
|-----------------------------------------------------|-----------------------------------------------------------------------------------------------------------------------------------------------------------------------------------------------------------------------------------------------------------------------------------------------------------------------------------------------------------------------------------------------------------------------------------------------------------------------------------------------------------------------------------------------------------------------------------------------------------------------------------------------------------------------------------------------------------------------------------------------------------------------------------------------------------------------------------------------------------------------------------------------------------------------------------------------------------------------------------------------------------------------------------------------------------------------------------------------------------------------------------------------------------------------------------------------------------------------------------------------------------------------------------------------------------------------------------------------------------------------------------------------------------------------------------------------------------------------------------------------------------------------------------------------------------------------------------------------------------------------------------------------------------------------------------------------------------------------------------------------------------------------------------------------------------------------------------------------------------------------------------------------------------------------------------------------------------------------------------------------------------------------------------------------------------------------------------------------------------------------------------------------------------------------------------------------------------------------------------------------------------------------------------------------------------------------------------------------------------------------------------------------------------------------------------------------------------------------------------------------------------------------------------------------------------------------------------------------------------------------------------------------------------------------------------------------------------------------------------------------------------------------------------------------------------------------------------------------------------------------------------------------------------------------------------------------------------------------------------------------------------------------------------------------------------------------------------------------------------------------------------------------------------------------------------------------|-------------------------------------|------------|-------------|--------------------|---------|------------------|----------------|----------------------------------------------------|--------------------|---------------|------------------|-------------------|---------|------------|------------------------------------------------------|--------------------|
| FOUR<br>JAN<br>BEARIN<br>COACH I<br>HARDERC<br>SUDD | RING<br>PEC<br>PURC<br>-ROLL<br>-ROLL<br>-ROLL<br>-ROLL<br>-ROLL<br>-ROLL<br>-ROLL<br>-ROLL<br>-ROLL<br>-ROLL<br>-ROLL<br>-ROLL<br>-ROLL<br>-ROLL<br>-ROLL<br>-ROLL<br>-ROLL<br>-ROLL<br>-ROLL<br>-ROLL<br>-ROLL<br>-ROLL<br>-ROLL<br>-ROLL<br>-ROLL<br>-ROLL<br>-ROLL<br>-ROLL<br>-ROLL<br>-ROLL<br>-ROLL<br>-ROLL<br>-ROLL<br>-ROLL<br>-ROLL<br>-ROLL<br>-ROLL<br>-ROLL<br>-ROLL<br>-ROLL<br>-ROLL<br>-ROLL<br>-ROLL<br>-ROLL<br>-ROLL<br>-ROLL<br>-ROLL<br>-ROLL<br>-ROLL<br>-ROLL<br>-ROLL<br>-ROLL<br>-ROLL<br>-ROLL<br>-ROLL<br>-ROLL<br>-ROLL<br>-ROLL<br>-ROLL<br>-ROLL<br>-ROLL<br>-ROLL<br>-ROLL<br>-ROLL<br>-ROLL<br>-ROLL<br>-ROLL<br>-ROLL<br>-ROLL<br>-ROLL<br>-ROLL<br>-ROLL<br>-ROLL<br>-ROLL<br>-ROLL<br>-ROLL<br>-ROLL<br>-ROLL<br>-ROLL<br>-ROLL<br>-ROLL<br>-ROLL<br>-ROLL<br>-ROLL<br>-ROLL<br>-ROLL<br>-ROLL<br>-ROLL<br>-ROLL<br>-ROLL<br>-ROLL<br>-ROLL<br>-ROLL<br>-ROLL<br>-ROLL<br>-ROLL<br>-ROLL<br>-ROLL<br>-ROLL<br>-ROLL<br>-ROLL<br>-ROLL<br>-ROLL<br>-ROLL<br>-ROLL<br>-ROLL<br>-ROLL<br>-ROLL<br>-ROLL<br>-ROLL<br>-ROLL<br>-ROLL<br>-ROLL<br>-ROLL<br>-ROLL<br>-ROLL<br>-ROLL<br>-ROLL<br>-ROLL<br>-ROLL<br>-ROLL<br>-ROLL<br>-ROLL<br>-ROLL<br>-ROLL<br>-ROLL<br>-ROLL<br>-ROLL<br>-ROLL<br>-ROLL<br>-ROLL<br>-ROLL<br>-ROLL<br>-ROLL<br>-ROLL<br>-ROLL<br>-ROLL<br>-ROLL<br>-ROLL<br>-ROLL<br>-ROLL<br>-ROLL<br>-ROLL<br>-ROLL<br>-ROLL<br>-ROLL<br>-ROLL<br>-ROLL<br>-ROLL<br>-ROLL<br>-ROLL<br>-ROLL<br>-ROLL<br>-ROLL<br>-ROLL<br>-ROLL<br>-ROLL<br>-ROLL<br>-ROLL<br>-ROLL<br>-ROLL<br>-ROLL<br>-ROLL<br>-ROLL<br>-ROLL<br>-ROLL<br>-ROLL<br>-ROLL<br>-ROLL<br>-ROLL<br>-ROLL<br>-ROLL<br>-ROLL<br>-ROLL<br>-ROLL<br>-ROLL<br>-ROLL<br>-ROLL<br>-ROLL<br>-ROLL<br>-ROLL<br>-ROLL<br>-ROLL<br>-ROLL<br>-ROLL<br>-ROLL<br>-ROLL<br>-ROLL<br>-ROLL<br>-ROLL<br>-ROLL<br>-ROLL<br>-ROLL<br>-ROLL<br>-ROLL<br>-ROLL<br>-ROLL<br>-ROLL<br>-ROLL<br>-ROLL<br>-ROLL<br>-ROLL<br>-ROLL<br>-ROLL<br>-ROLL<br>-ROLL<br>-ROLL<br>-ROLL<br>-ROLL<br>-ROLL<br>-ROLL<br>-ROLL<br>-ROLL<br>-ROLL<br>-ROLL<br>-ROLL<br>-ROLL<br>-ROLL<br>-ROLL<br>-ROLL<br>-ROLL<br>-ROLL<br>-ROLL<br>-ROLL<br>-ROLL<br>-ROLL<br>-ROLL<br>-ROLL<br>-ROLL<br>-ROLL<br>-ROLL<br>-ROLL<br>-ROLL<br>-ROLL<br>-ROLL<br>-ROLL<br>-ROLL<br>-ROLL<br>-ROLL<br>-ROLL<br>-ROLL<br>-ROLL<br>-ROLL<br>-ROLL<br>-ROLL<br>-ROLL<br>-ROLL<br>-ROLL<br>-ROLL<br>-ROLL<br>-ROLL<br>-ROLL<br>-ROLL<br>-ROLL<br>-ROLL<br>-ROLL<br>-ROLL<br>-ROLL<br>-ROLL<br>-ROLL<br>-ROLL<br>-ROLL<br>-ROLL<br>-ROLL<br>-ROLL<br>-ROLL<br>-ROLL<br>-ROLL<br>-ROLL<br>-ROLL<br>-ROLL<br>-ROLL<br>-ROLL<br>-ROLL<br>-ROLL<br>-ROLL<br>-ROLL<br>-ROLL<br>-ROLL<br>-ROLL<br>-ROLL<br>-ROLL<br>-ROLL<br>-ROLL<br>-ROLL<br>-ROLL<br>-ROLL<br>-ROLL<br>-ROLL<br>-ROLL<br>-ROLL<br>-ROLL<br>-ROLL<br>-ROLL<br>-ROLL<br>-ROLL<br>-ROLL<br>-ROLL<br>-ROLL<br>-ROLL<br>-ROLL<br>-ROLL<br>-ROLL<br>-ROLL<br>-ROLL<br>-ROLL<br>-ROLL<br>-ROLL<br>-ROLL<br>-ROLL<br>-ROLL<br>-ROLL<br>-ROLL<br>-ROLL<br>-ROLL<br>-ROLL<br>-ROLL<br>-ROLL<br>-ROLL<br>-ROLL<br>-ROLL<br>-ROLL<br>-ROLL<br>-ROLL<br>-ROLL<br>-ROLL<br>-ROLL<br>-ROLL<br>-ROLL<br>-ROLL<br>-ROLL<br>-ROLL<br>-ROLL<br>-ROLL<br>-ROLL<br>-ROLL<br>-ROLL<br>-ROLL<br>-ROL | HASI<br>BACK<br>DOT<br>DOT<br>OSE/S | ELF<br>ATI |             |                    |         |                  |                | RER'S<br>CAL<br>SUS<br>SET<br>ISAL<br>ISAL<br>ISAL | IGN<br>JL<br>NER/O |               |                  | SE<br>SE<br>TROPI |         | NSF<br>NK  | PITALI<br>CL<br>AL<br>R(<br>PH(<br>PH(<br>PH(<br>AN) | ALS                |