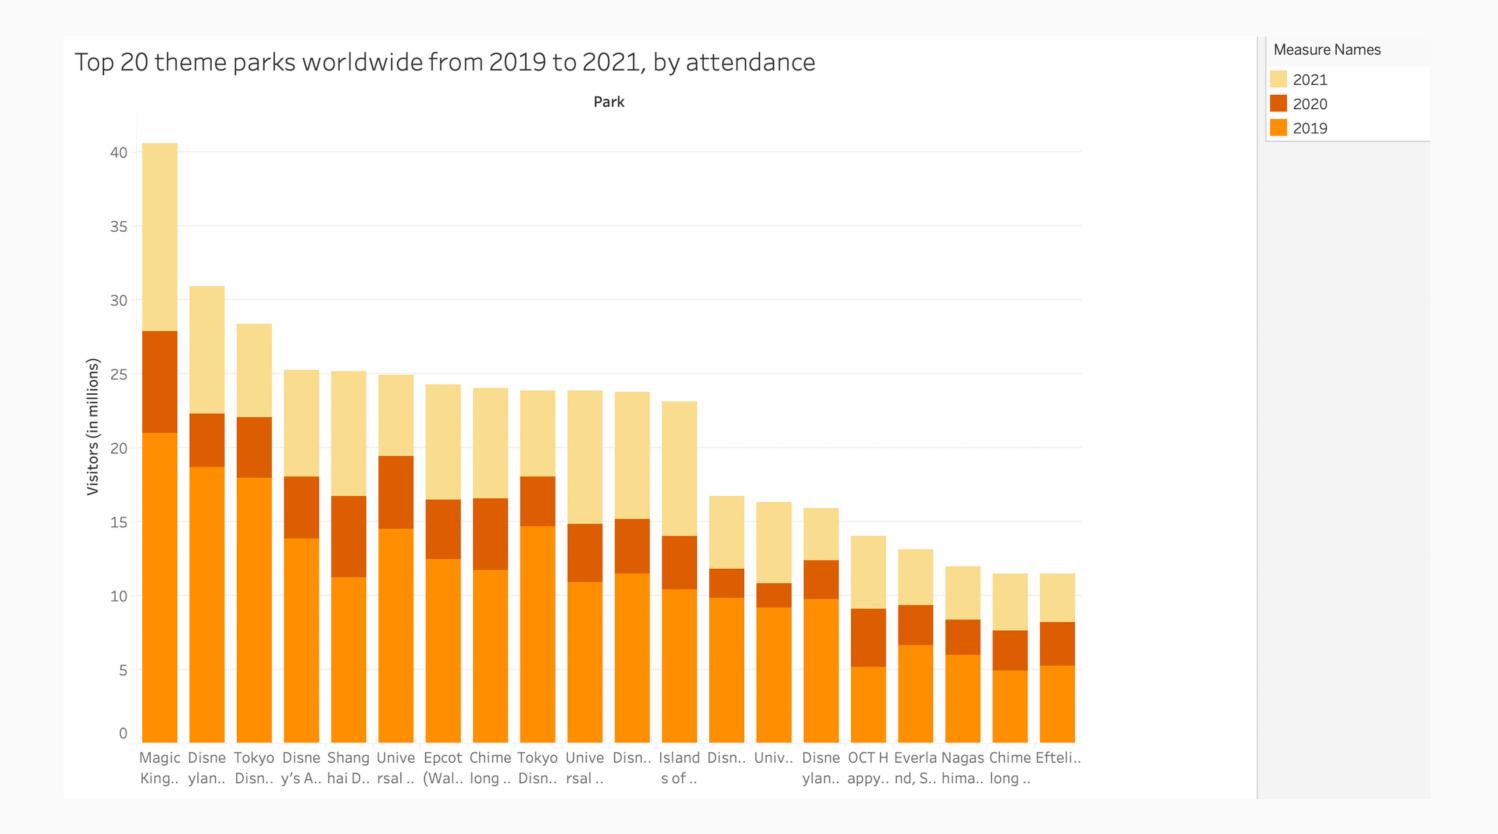

## DEMOGRAPHICS (MARIA)

#### ACADEMIC VISUALIZATIONS:

Magic Kingdom's crowd calendar (all time)

% of full capacity

## DEMOGRAPHICS

https://queue-times.com/parks/6/stats

https://www.statista.com/statistics/194247/worldwide-attendance-at-theme-and-amusementparks/

+ own data collected from a google forms with 31 entries from CreaTe students