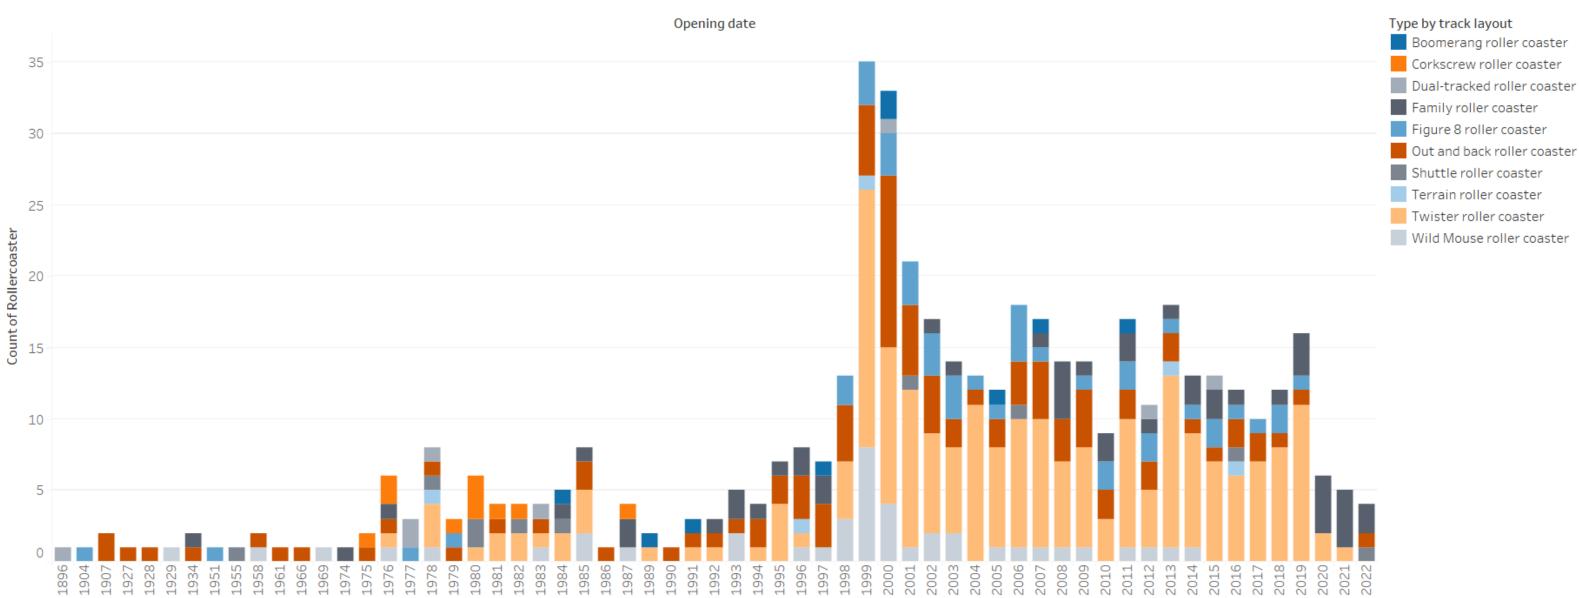

### HISTORY (ANICA) ACADEMIC VISUALIZATIONS:

Amount of Rollercoasters build per year from 1884 until 2022

The trend of count of Rollercoaster for Year Year. The view is filtered on Year Year, which keeps non-Null values only.

#### Track Layouts of rollercoasters over the years

Count of coaster\_db for each Opening date Year. Colour shows details about Type by track layout. The view is filtered on Type by track layout and Opening date Year. The Type by track layout filter keeps 10 of 60 members. The Opening date Year filter excludes Null.