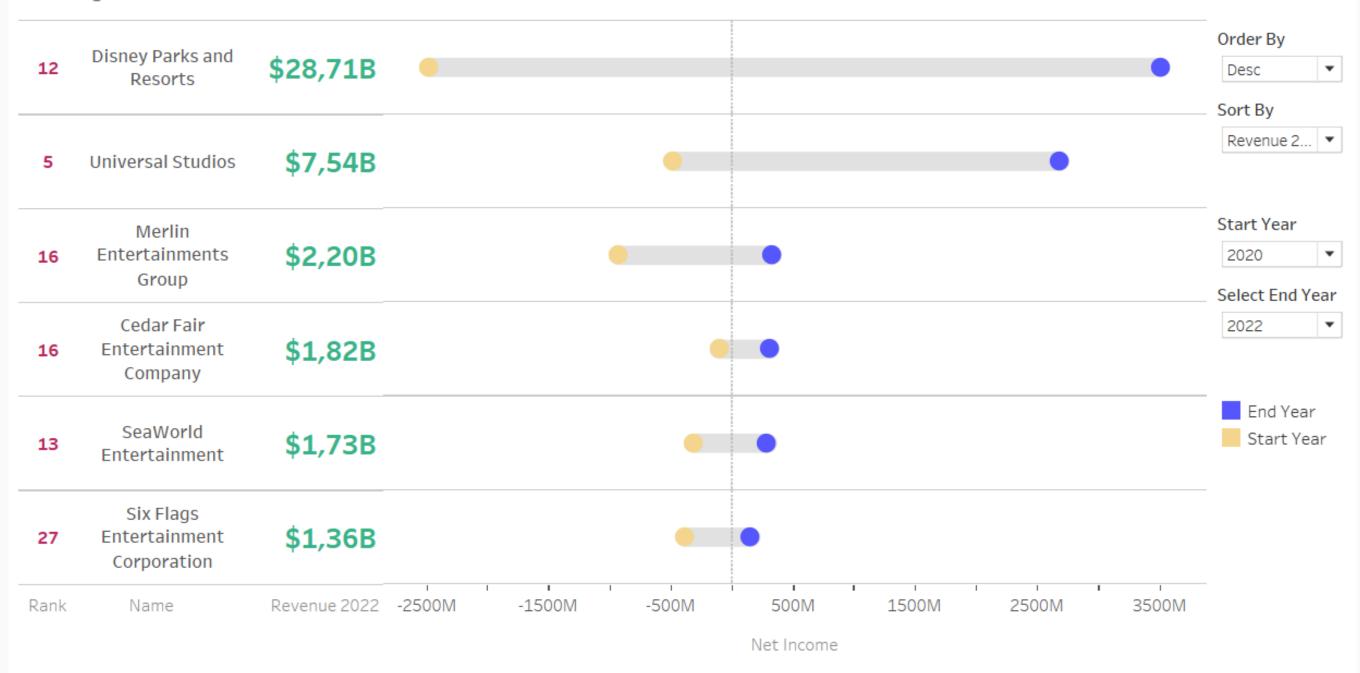

#### DASHBOARD:

Leading Theme Park Brands 2022 Revenue and Annual Income over Time

Leading Theme Park Brands 2022 Revenue and Annual Income over Time

|   |                   |         |  |          | ,         |   |
|---|-------------------|---------|--|----------|-----------|---|
|   |                   |         |  | Order By |           |   |
| 5 | Universal Studios | \$7,54B |  |          | Asc       | • |
|   |                   |         |  |          | Sort By   |   |
|   | Disney Parks and  |         |  |          | Number of |   |

Start and End year can be selected and changed the main graph. The order and sort change the order accordingly.

DASHBOARD: