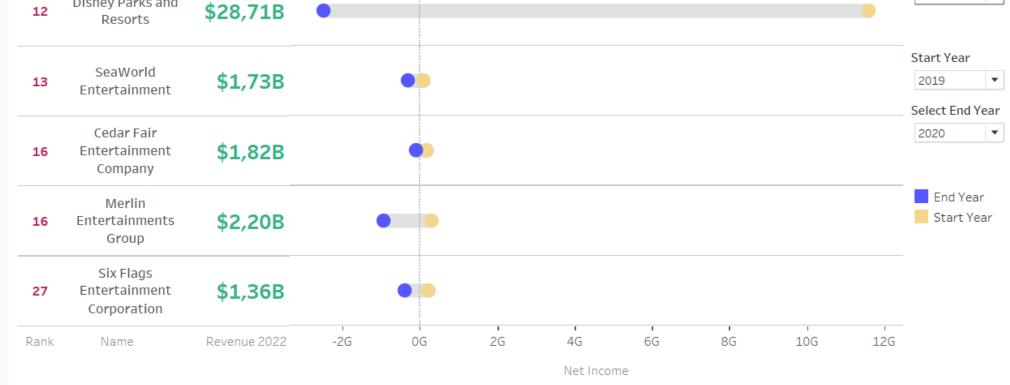

#### DASHBOARD:

Leading Theme Park Brands 2022 Revenue and Annual Income over Time

Leading Theme Park Brands 2022 Revenue and Annual Income over Time

|   |                   |         |  |          | ,         |   |
|---|-------------------|---------|--|----------|-----------|---|
|   |                   |         |  | Order By |           |   |
| 5 | Universal Studios | \$7,54B |  |          | Asc       | • |
|   |                   |         |  |          | Sort By   |   |
|   | Disney Parks and  |         |  |          | Number of |   |

Start and End year can be selected and changed the main graph. The order and sort change the order accordingly.

DASHBOARD: