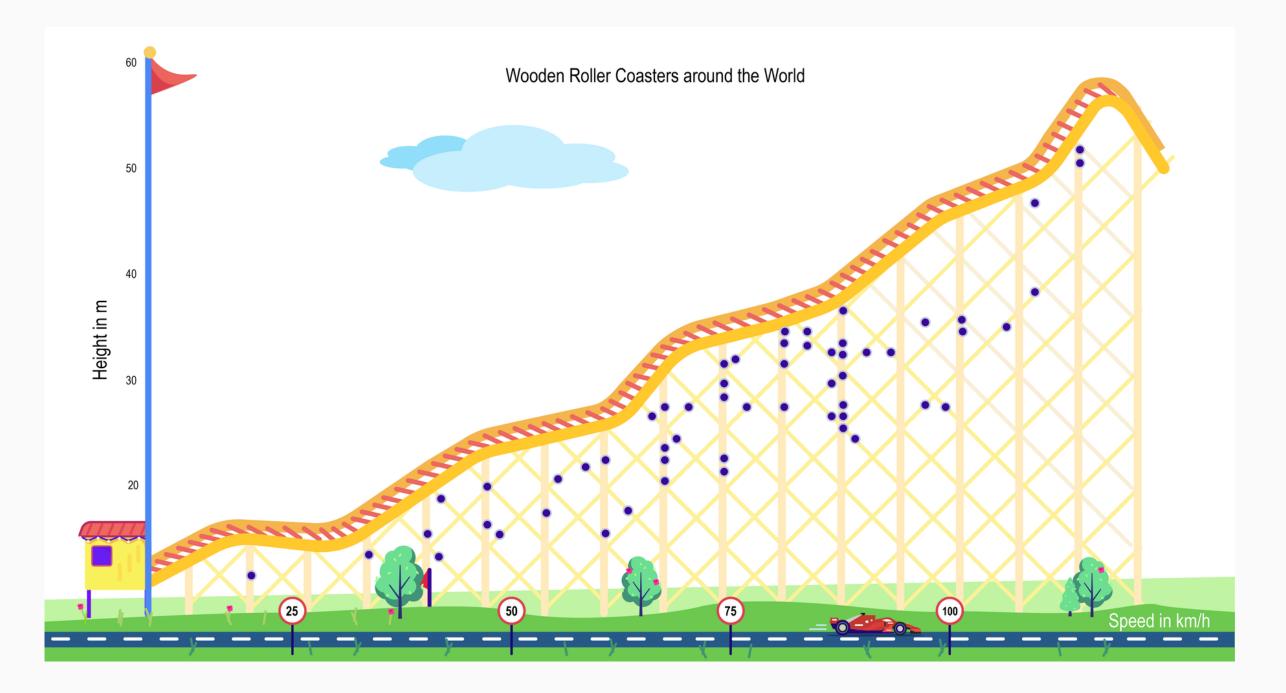

SUALIZATIONS:





# MAGIC KINGDOM (JORGE)

### ACADEMIC VISUALIZATIONS:

### Trend In theme pak attractions DisneyWorld





# MAGIC KINGDOM (JORGE)

FUN VISUALIZATIONS:





### Ride type frequency Disney World Resort

Slow (20 appearances) Small Drops (14 appearances) Thrill (12 appearances) Spinning (10 appearances) Dark (9 appearances) Big Drops (5 appearances) Scary (2 appearances) Water (2 appearances)





# ROLLERCOASTERS (JORIS)

#### ACADEMIC VISUALIZATIONS:



| Steel Roller Coasters around the wor | rld Speed/Height |   |  |
|--------------------------------------|------------------|---|--|
| 160                                  |                  |   |  |
| 140                                  |                  | 0 |  |



# ROLLERCOASTERS (JORIS)

#### FUN VISUALIZATIONS:





# INJURIES (FRAN) ACADEMIC VISUALIZATIONS:



|                                                     | COASTER