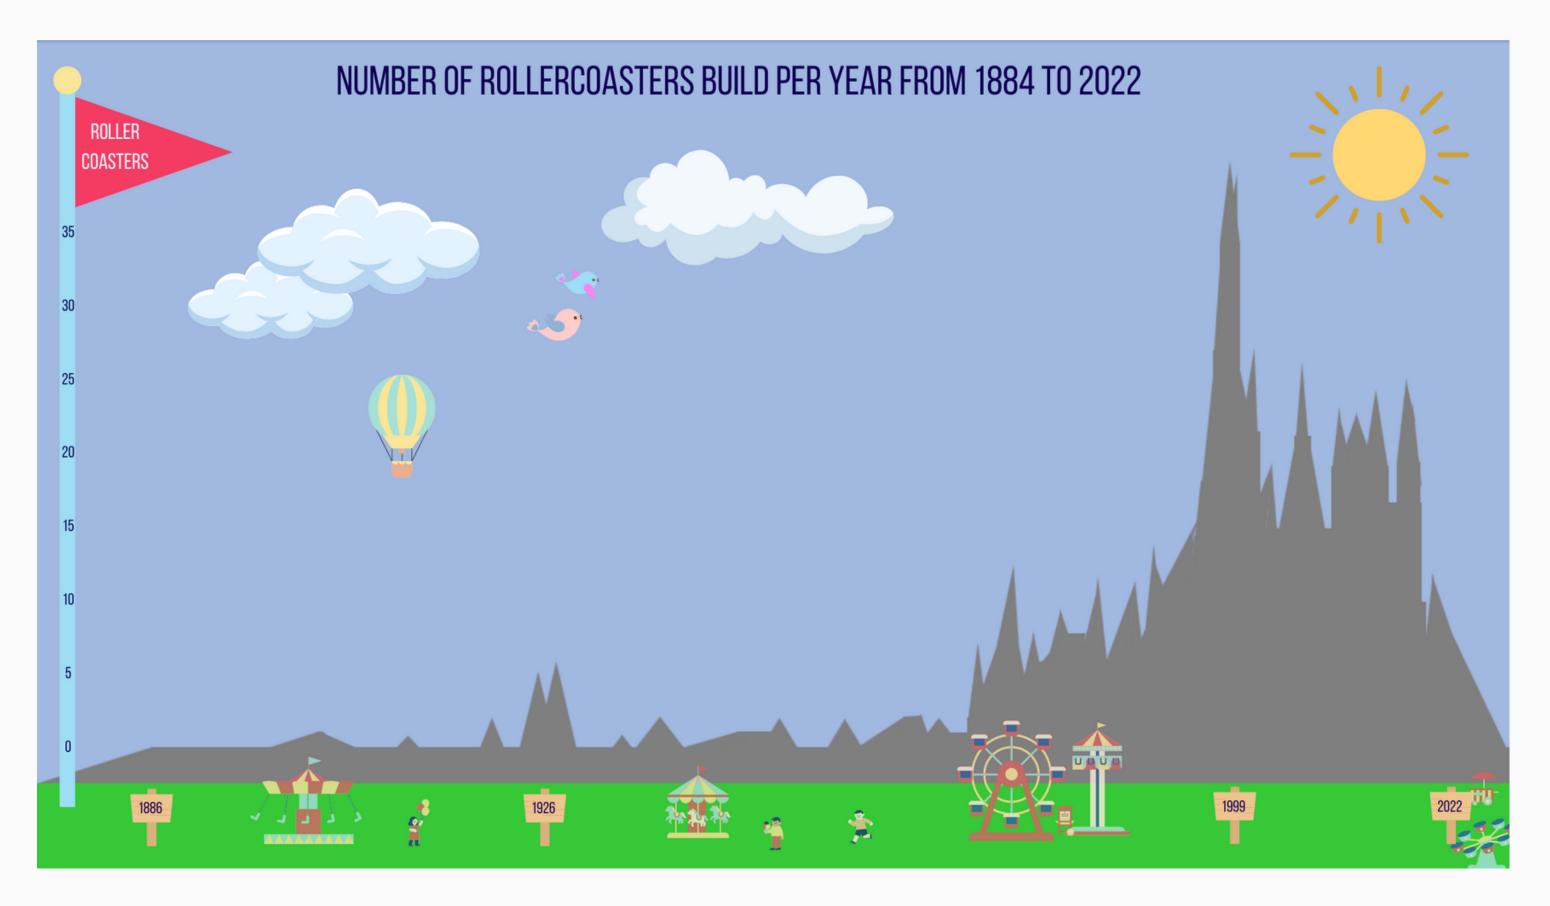

## HISTORY (ANICA)

FUN VISUALIZATIONS:

### HISTORY (ANICA) ACADEMIC VISUALIZATIONS:

Amount of Rollercoasters build per year from 1884 until 2022

The trend of count of Rollercoaster for Year Year. The view is filtered on Year Year, which keeps non-Null values only.