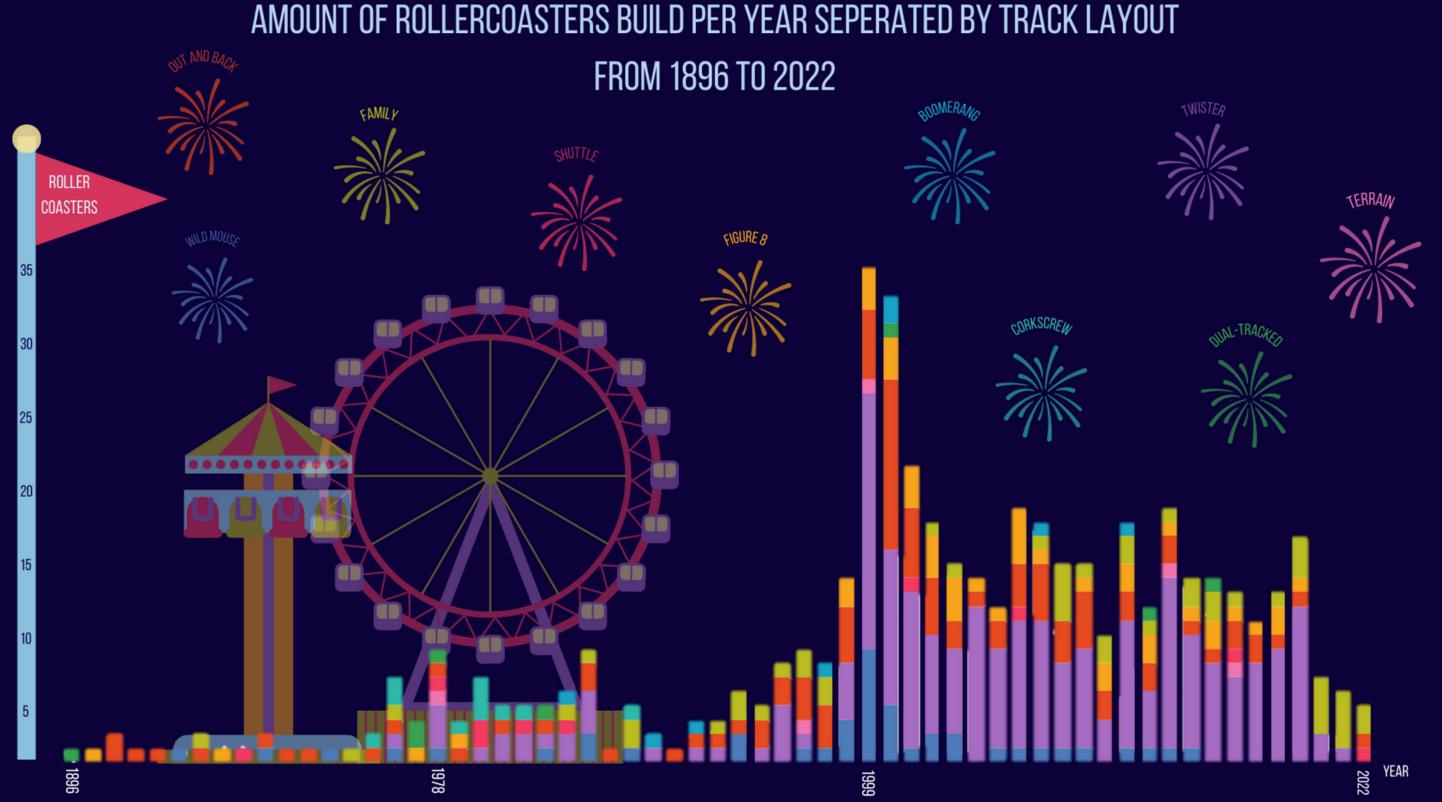

## HISTORY (ANICA)

FUN VISUALIZATIONS:

#### Track Layouts of rollercoasters over the years

Count of coaster\_db for each Opening date Year. Colour shows details about Type by track layout. The view is filtered on Type by track layout and Opening date Year. The Type by track layout filter keeps 10 of 60 members. The Opening date Year filter excludes Null.