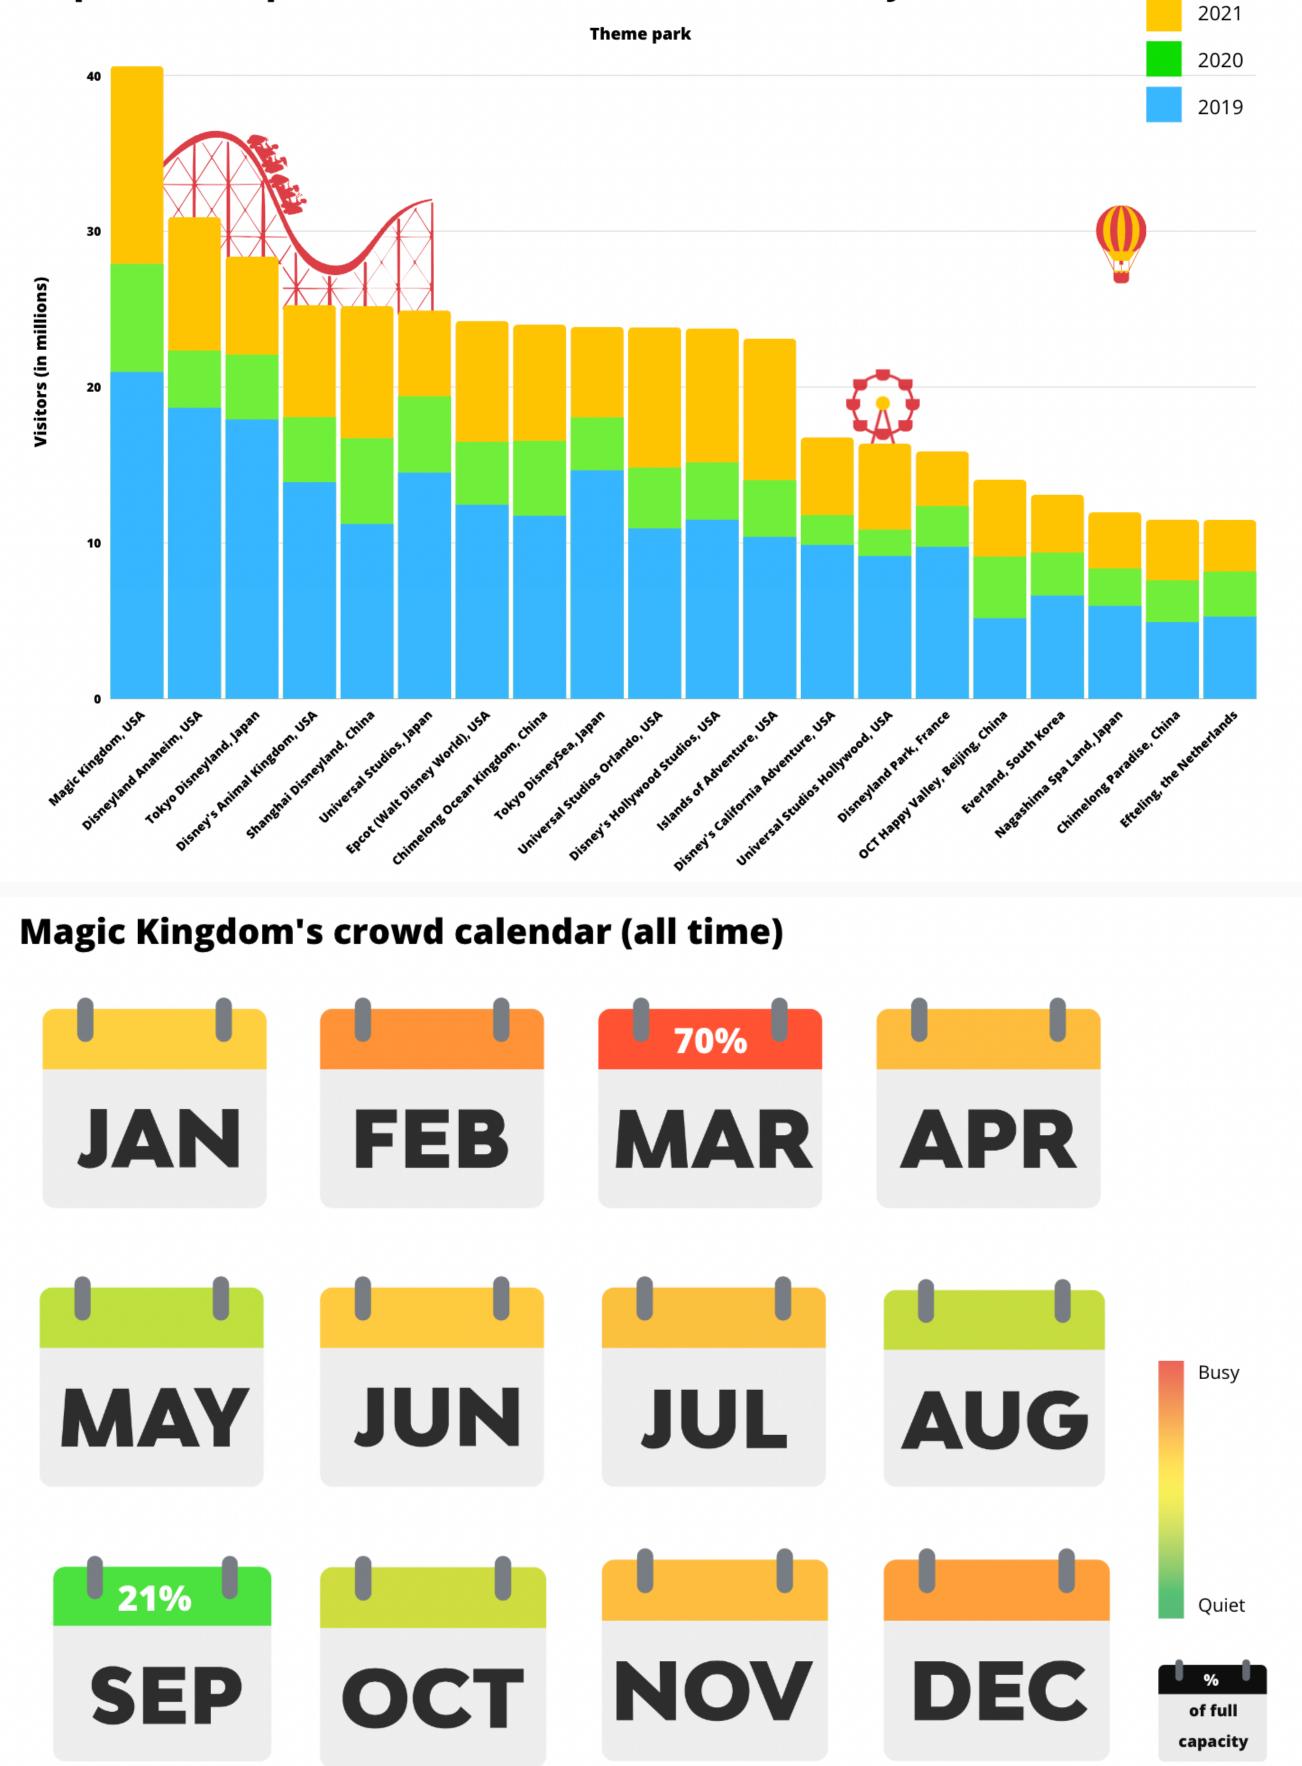

### What theme parks do CreaTers visit

## DEMOGRAPHICS (MARIA)

#### ACADEMIC VISUALIZATIONS:

Magic Kingdom's crowd calendar (all time)

% of full capacity

### DEMOGRAPHICS (MARIA)

FUN VISUALIZATIONS: