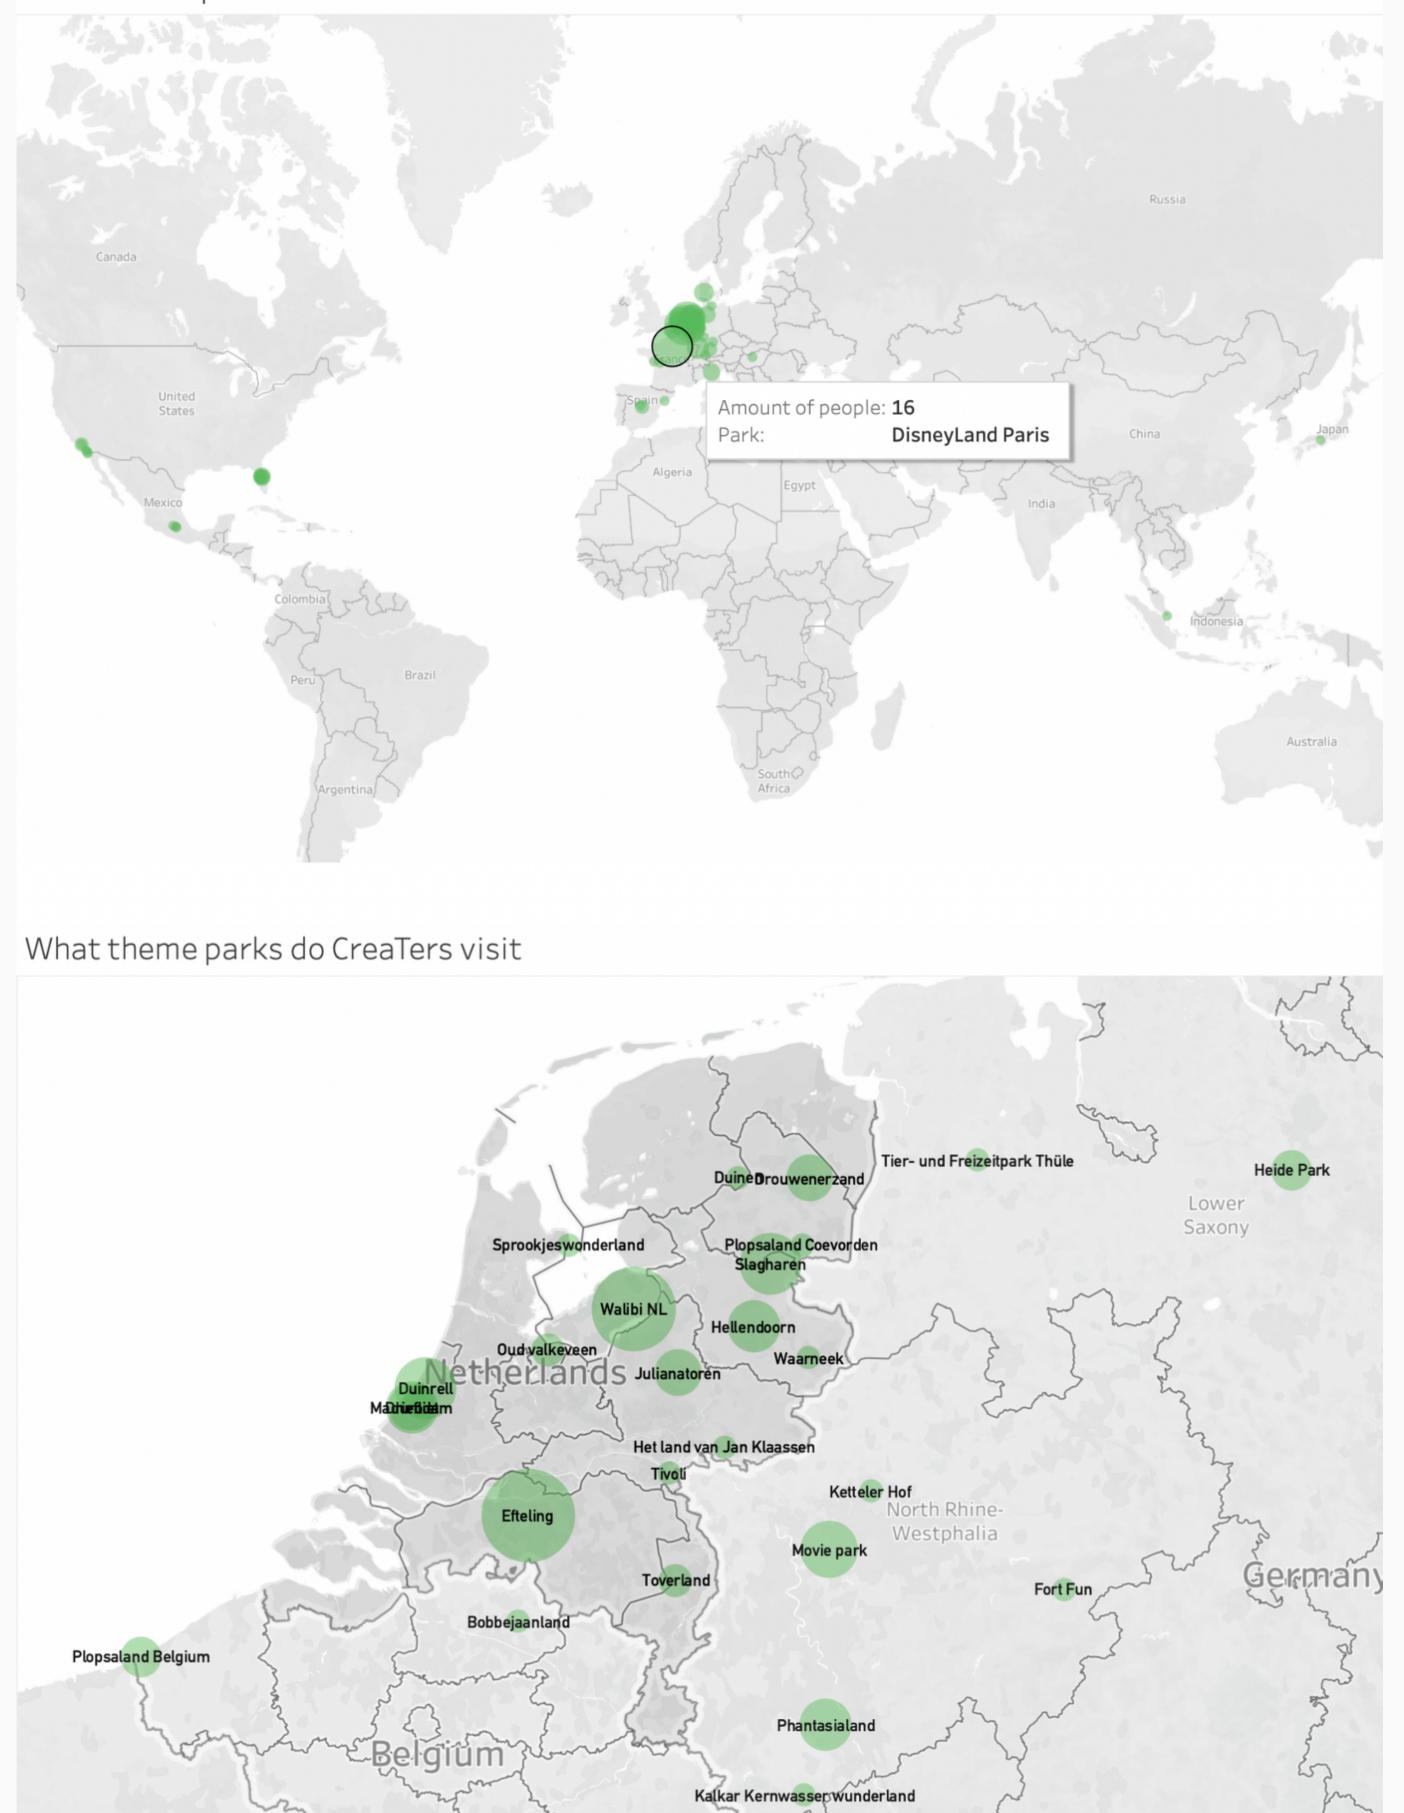

### What theme parks do CreaTers visit

## DEMOGRAPHICS (MARIA)

### DEMOGRAPHICS (MARIA)

FUN VISUALIZATIONS:

## DEMOGRAPHICS

https://queue-times.com/parks/6/stats

https://www.statista.com/statistics/194247/worldwide-attendance-at-theme-and-amusementparks/

+ own data collected from a google forms with 31 entries from CreaTe students