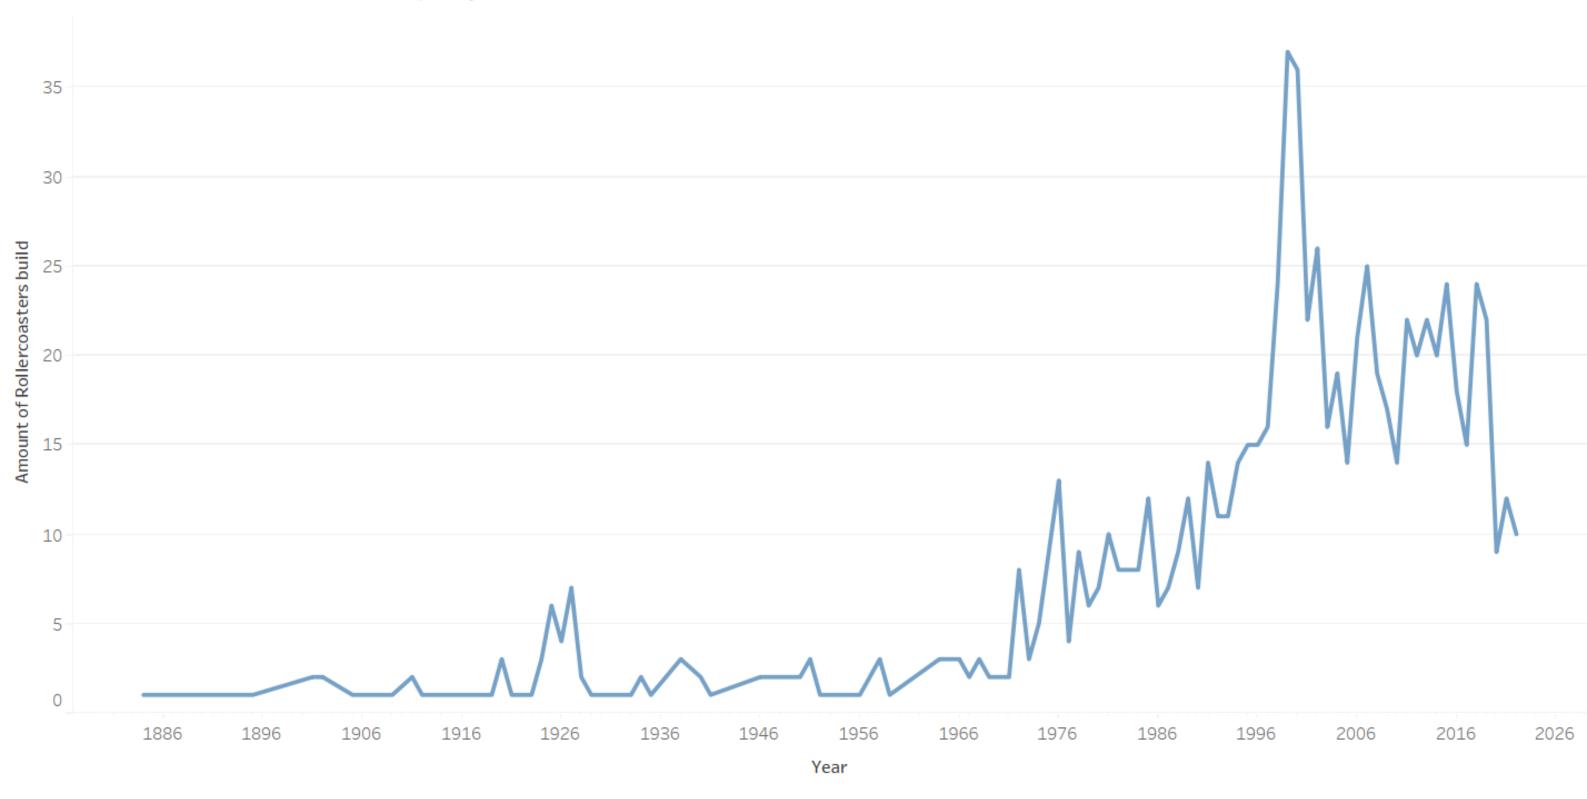

### HISTORY (ANICA) ACADEMIC VISUALIZATIONS:

Amount of Rollercoasters build per year from 1884 until 2022

The trend of count of Rollercoaster for Year Year. The view is filtered on Year Year, which keeps non-Null values only.