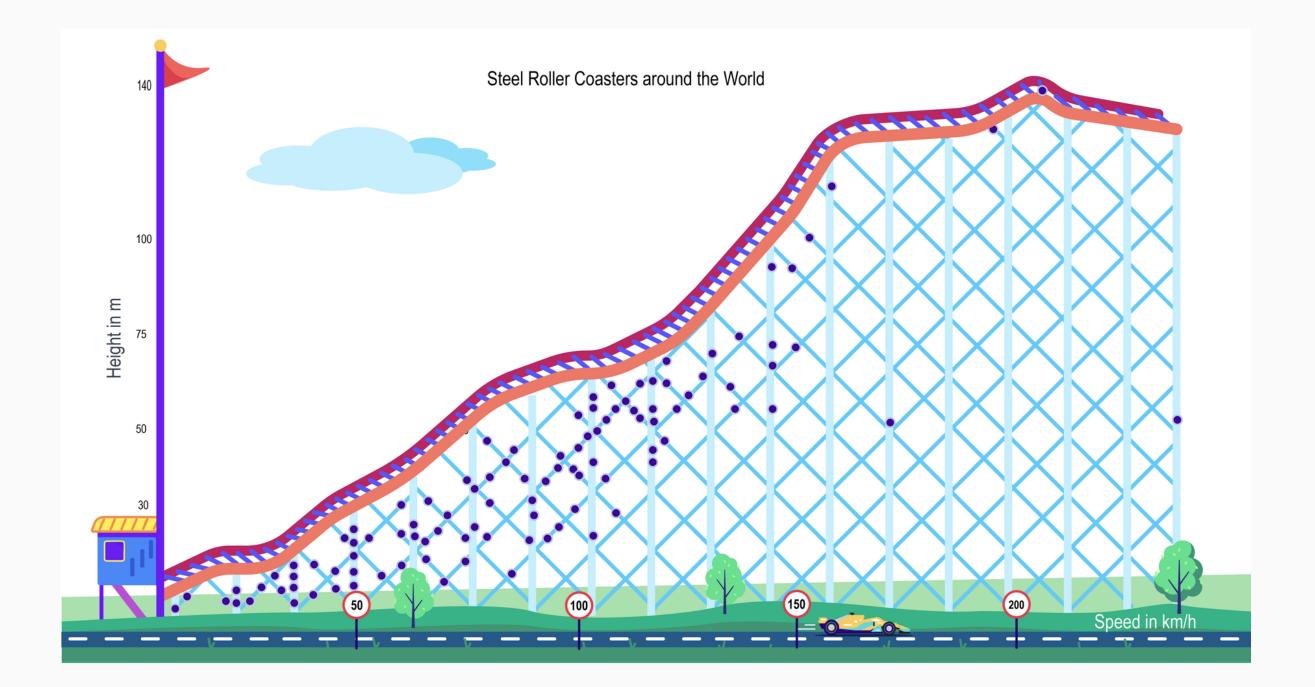

# ROLLERCOASTERS (JORIS)

#### ACADEMIC VISUALIZATIONS:

| Steel Roller Coasters around the wor | rld Speed/Height |   |  |
|--------------------------------------|------------------|---|--|
| 160                                  |                  |   |  |
| 140                                  |                  | 0 |  |